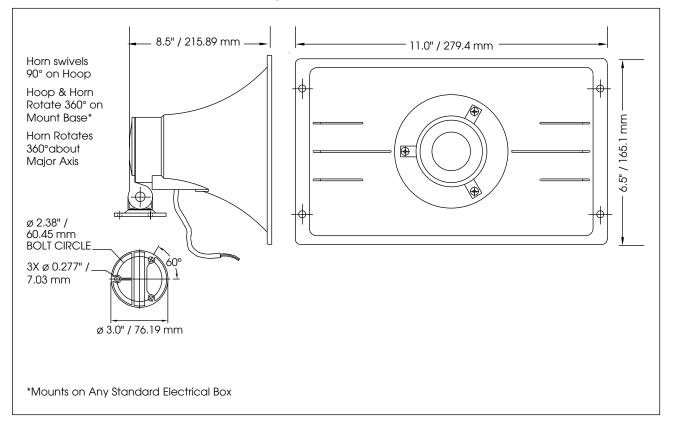

## AudioMaster<sup>®</sup> Public Address 30 Watt Speaker

Model AM30 is an 8 Ohm constant directivity, re-entrant speaker that is ideal for most public address or paging applications. The constant directivity horn design provides excellent sound coverage throughout the typical frequency range of speech. The AM30 is molded from impact-resistant, beige acrylic-styrene-acrylonitrile (ASA). The unique omnidirectional swivel mount of this speaker allows the unit to be pointed anywhere within a 360° half-sphere of area.

## S P E C I F I C A T I O N S

| Net Weight:<br>Shipping Weight: | 4.1 lbs.<br>4.6 lbs. | 1.8 kg<br>2.1 kg |
|---------------------------------|----------------------|------------------|
| Height:                         | 6.5"                 | 165.1 mm         |
| Width:                          | 11.0"                | 279.4 mm         |
| Depth:                          | 8.5"                 | 215.9 mm         |