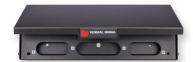

Federal Signal is pleased to announce the release of our new SecureFit™ CHMSL Platform Series. The SecureFit CHMSL Platform Series is designed for drill-less mounting using the CHMSL (Center High-Mounted Stop Lamp). It discreetly mounts behind the factory 3rd brake light, securely clamping to the body opening; no cutting or drilling required.

The SecureFit CHMSL Platform Series supports various warning light options on a level mounting surface, such as beacons and mini-light bars, ensuring you can improve your vehicle's visibility and safety without any harm to it.

Crafted from durable powder-coated aluminum, robust construction prevents corrosion and maintains the product's aesthetics over time, ensuring long-lasting performance and a sleek appearance.