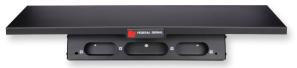

Federal Signal is pleased to announce the release of our new SecureFit™ CHMSL Platform Series. The SecureFit CHMSL Platform Series is designed for drill-less mounting using the CHMSL (Center High-Mounted Stop Lamp). It discreetly mounts behind the factory 3rd brake light, securely clamping to the body opening; no cutting or drilling required.

The SecureFit CHMSL Platform Series supports various warning light options on a level mounting surface, such as beacons and mini-light bars, ensuring you can improve your vehicle's visibility and safety without any harm to it.

Crafted from durable powder-coated aluminum, robust construction prevents corrosion and maintains the product's aesthetics over time, ensuring long-lasting performance and a sleek appearance.