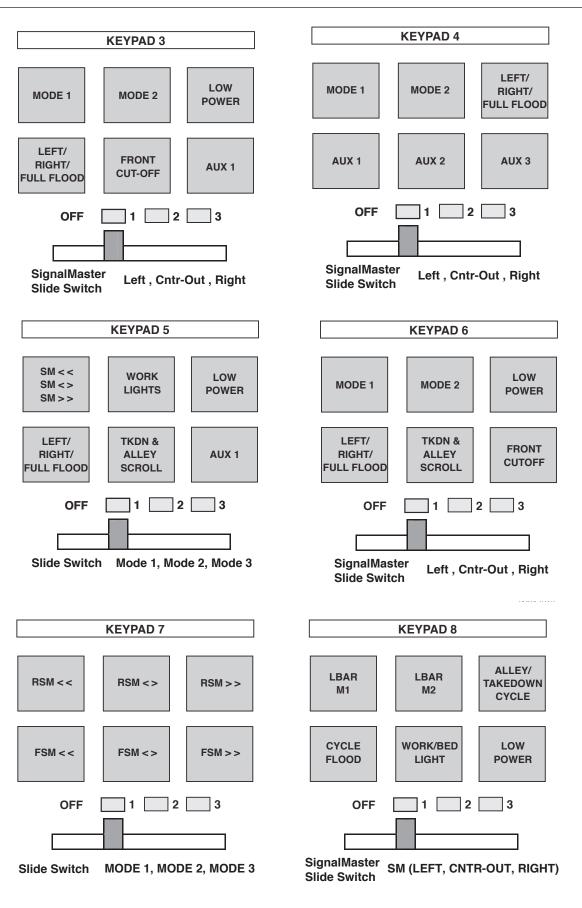

## Keypad Configurations for the Special Valor Control Pad

The illustration in this section shows the keypad configuration with button functions for the custom Six-Button Control Head for the Valor Light Bar. To select a keypad other than the default, follow the instructions included with the control head (doc. no. 2562360).

There are 18 different keypad layouts available as shown in the following figures.

NOTE: Use keypads 17 and 18 for the 21-inch Allegiant Light Bar.

2645 Federal Signal Drive University Park, Illinois 60484-3167