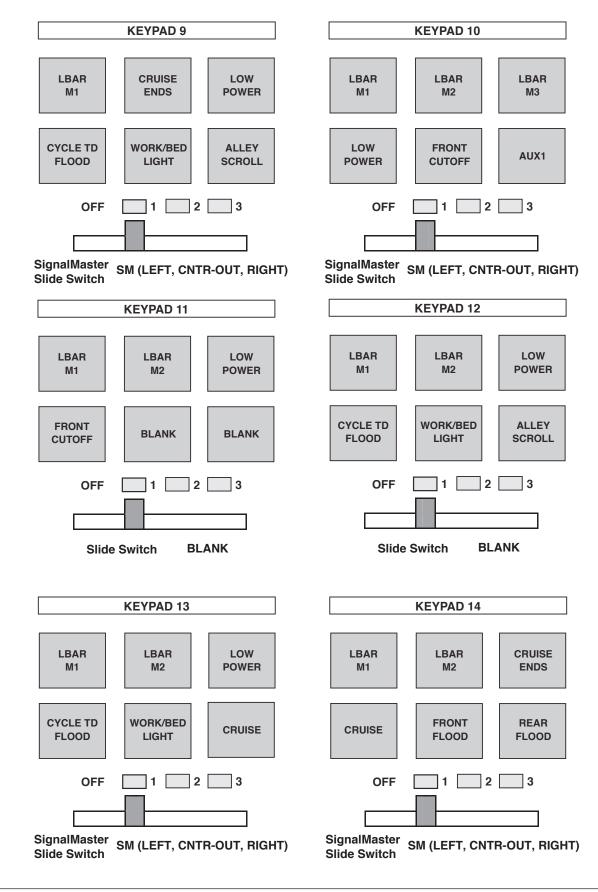

## Keypad Configurations for the Special Valor Control Pad

The illustration in this section shows the keypad configuration with button functions for the custom Six-Button Control Head for the Valor Light Bar. To select a keypad other than the default, follow the instructions included with the control head (doc. no. 2562360).

There are 18 different keypad layouts available as shown in the following figures.

NOTE: Use keypads 17 and 18 for the 21-inch Allegiant Light Bar.

2645 Federal Signal Drive University Park, Illinois 60484-3167