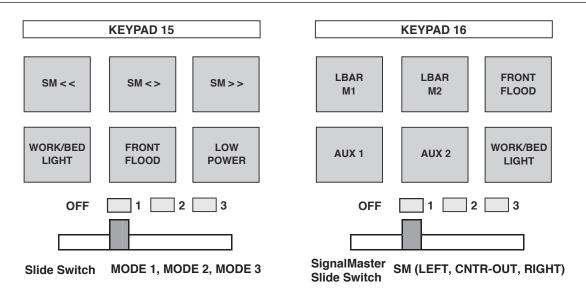

## Keypad Configurations for the Special Valor Control Pad

The illustration in this section shows the keypad configuration with button functions for the custom Six-Button Control Head for the Valor Light Bar. To select a keypad other than the default, follow the instructions included with the control head (doc. no. 2562360).

There are 18 different keypad layouts available as shown in the following figures.

NOTE: Use keypads 17 and 18 for the 21-inch Allegiant Light Bar.

2645 Federal Signal Drive University Park, Illinois 60484-3167