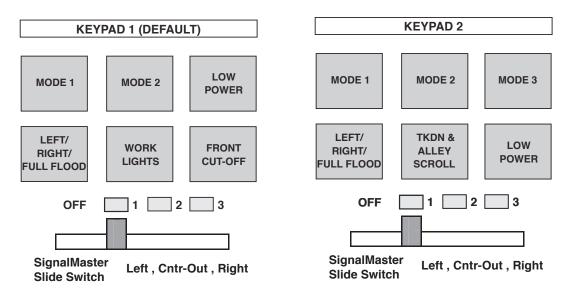

## Keypad Configurations for the Special Valor Control Pad

The illustration in this section shows the keypad configuration with button functions for the custom Six-Button Control Head for the Valor Light Bar. To select a keypad other than the default, follow the instructions included with the control head (doc. no. 2562360).

There are 18 different keypad layouts available as shown in the following figures.

NOTE: Use keypads 17 and 18 for the 21-inch Allegiant Light Bar.

2645 Federal Signal Drive University Park, Illinois 60484-3167