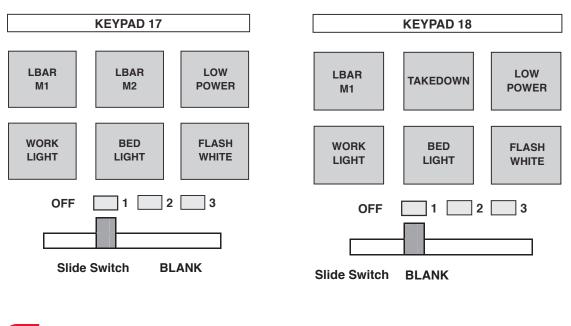

## Keypad Configurations for the Special Valor Control Pad

The illustration in this section shows the keypad configuration with button functions for the custom Six-Button Control Head for the Valor Light Bar. To select a keypad other than the default, follow the instructions included with the control head (doc. no. 2562360).

There are 18 different keypad layouts available as shown in the following figures.

NOTE: Use keypads 17 and 18 for the 21-inch Allegiant Light Bar.

2645 Federal Signal Drive University Park, Illinois 60484-3167