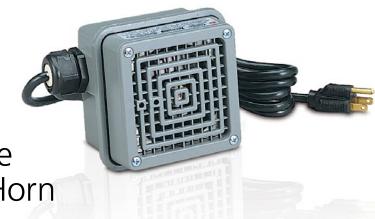

# TelCom<sup>®</sup> Telephone Extension Ringer Horn

The TELH Extension Ringer Horn is a vibrating horn that is activated by the ringing signal of a telephone system. This device is specifically designed for use with an analog telephone. The ringing signal of 40-150VAC, 16-60Hz and local 120VAC power is all that is required to activate a TelCom<sup>®</sup> signal.

This TelCom device is intended to be mounted on a vertical surface such as a rigid wall or post. The TELH ringer has a three-conductor six-foot, 120VAC power cord extending from the unit. Connecting the TelCom device to the telephone network is accomplished by running a modular telephone line cord (RJ11) to an existing jack or a duplex jack (customer supplied) into an existing modular jack. The TELH is designed with a durable zinc die-cast housing painted with gray powder coat enamel, and features an internal solid-state relay.

TelCom devices are designed for high ambient noise areas such as manufacturing facilities, machine and sheet metal shops. They are also useful in large open areas such as a warehouse, loading dock or a large office.