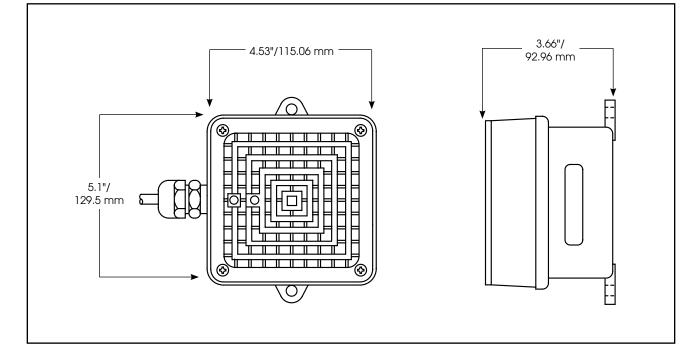

#### S P E C I F I C A T I O N S

| Operating Temperature:          | 32°F to 112°F           | 0°C to 44°C                        |
|---------------------------------|-------------------------|------------------------------------|
| Ringing Signal:                 |                         | 90VAC, 20Hz                        |
| Ring Detection:                 | 15                      | 5.8-60Hz, 40-150VAC                |
| Humidity Range (Storage an      | d Operating):           | 0 to 85% R.H,<br>noncondensing     |
| Net Weight:<br>Shipping Weight: | 2.8 lbs<br>3.3 lbs      | 1.27 kg<br>1.5 kg                  |
| Height:<br>Width:<br>Depth:     | 5.10"<br>4.53"<br>3.66" | 129.54 mm<br>115.06 mm<br>92.96 mm |