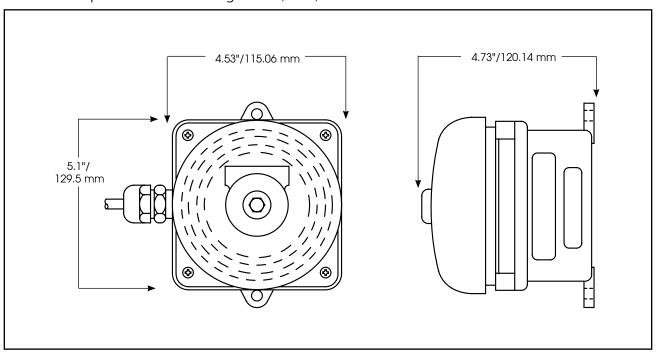

#### S P F C I F I C A T I O N S

0°C to 44°C Operating Temperature: 32°F to 112°F Ringing Signal: 90VAC, 20Hz 15.8-60Hz, 40-150VAC Ring Detection: Humidity Range (Storage and Operating): 0 to 85% R.H, noncondensing Net Weight: 2.6 lbs 1.18 kg Shipping Weight: 3.2 lbs 1.45 kg 5.10" Height: 129.54 mm Width: 4.53" 115.06 mm Depth: 4.73" 120.14 mm