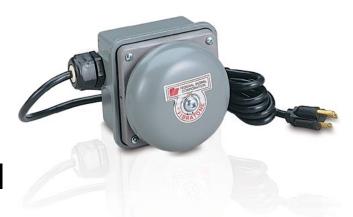

# TelCom® Telephone Extension Ringer Bell

Federal Signal's TELB TelCom® Extension Ringer Bell is a vibrating bell activated by the ringing signal of a telephone system. The TELB is specifically designed for use with an analog telephone. The ringing signal of 40-150VAC, 16-60Hz and local 120VAC power is all that is required to activate a TelCom signal.

This TelCom device is intended to be mounted on a vertical surface such as a rigid wall or post. The TELB has a three-conductor six-foot, 120VAC power cord extending from the unit. Connecting the TelCom device to the telephone network is done by running a modular telephone line cord (RJ11) to an existing jack or a duplex jack (customer supplied) into an existing modular jack. The TELB is designed with a durable zinc die-cast housing painted with gray powder coat enamel, and features an internal solid-state relay.

TelCom devices are designed for high ambient noise areas such as manufacturing facilities, machine and sheet metal shops. They are also useful in large open areas such as a warehouse, loading dock, or a large office.