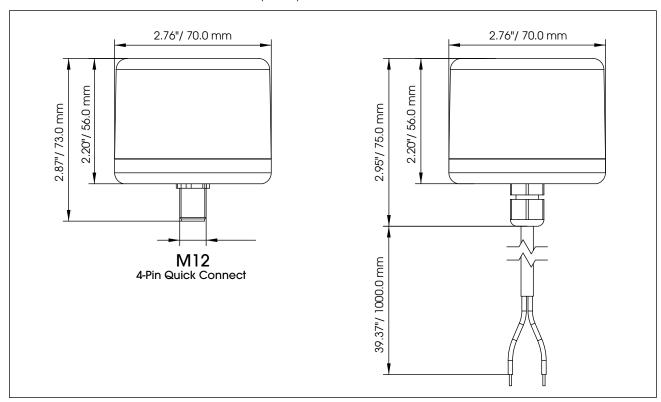

All LP57 models have a clear, opaque lens for signaling in close proximities. The LP57 enclosure is rated Type 4X and offers a self-extinguishing polycarbonate housing that protects against vibrations, dust, and atmospheric elements. Each model features either a M12 Cable Gland with 12" (300mm) leads or M12 4-Pin Quick Connect.

## StreamLine® Mini LED Beacon Series (LP57)

| SPECIFICAT                                 | I O N S                                      |                                              |  |  |  |
|--------------------------------------------|----------------------------------------------|----------------------------------------------|--|--|--|
| Lamp Life:                                 |                                              | 100,000 Hours                                |  |  |  |
| Light Source: LED                          |                                              |                                              |  |  |  |
| Operating Temperature Range:               | -22°F to 122°F                               | -30°C to 50°C                                |  |  |  |
| ſ                                          | VI12 Cable Gland                             | M12 Quick Connect                            |  |  |  |
| Height<br>Height (above surface)<br>Length | 2.20" (56mm)<br>2.95" (56mm)<br>2.76" (70mm) | 2.20" (56mm)<br>2.87" (73mm)<br>2.76" (70mm) |  |  |  |
| Net Weight<br>Shipping Weight              | 0.19 lbs (0.08 kg)<br>0.50 lbs (0.23 kg)     | 0.31 lbs (0.14 kg)<br>0.50 lbs (0.23 kg)     |  |  |  |