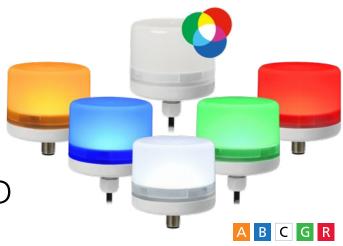

## StreamLine® Mini LED Beacon Series

Model LP57 is available as a single color or multicolor LED light that is ideal for applications requiring low profile signaling. Single color models are steady burn and available in five colors. Multicolor models feature a single flash pattern and offer seven color options in one device.

## FEATURES

- Available in 24VDC
- Choice of M12 Cable Gland or M12 Quick Connect
- 100,000 hour LED
- Single color models are steady burn and available in five colors (Amber, Blue, Green, Red, and White)
- Multicolor models feature a single flash pattern and offer seven color options in one device (Amber, Blue, Cyan, Green, Magenta, Red, and White)
- Self-extinguishing polycarbonate housing
- Type 4X, IP66 enclosure
- IP69K compliant
- CE and UKCA compliant
- UL and cUL Listed

<sup>\*</sup> Indicates color: (A) Amber, (B) Blue, (C) Clear, (G) Green or (R) Red