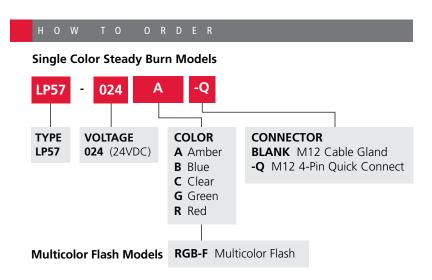

|                      | VOLTAGE | L E N S | FLASH RATE/MINUTE<br>(1X FLASH) | MAXIMUM OPERATING<br>CURRENT (mA) |
|----------------------|---------|---------|---------------------------------|-----------------------------------|
| LP57-024 <u>*</u>    | 24VDC   | Opaque  | NA                              | 40                                |
| LP57-024 <u>*</u> -Q | 24VDC   | Opaque  | NA                              | 40                                |
| LP57-024RGB-F        | 24VDC   | Opaque  | 120 (+/- 10)                    | 80                                |
| LP57-024RGB-F-Q      | 24VDC   | Opaque  | 120 (+/- 10)                    | 80                                |

<sup>\*</sup> Indicates color: (A) Amber, (B) Blue, (C) Clear, (G) Green or (R) Red