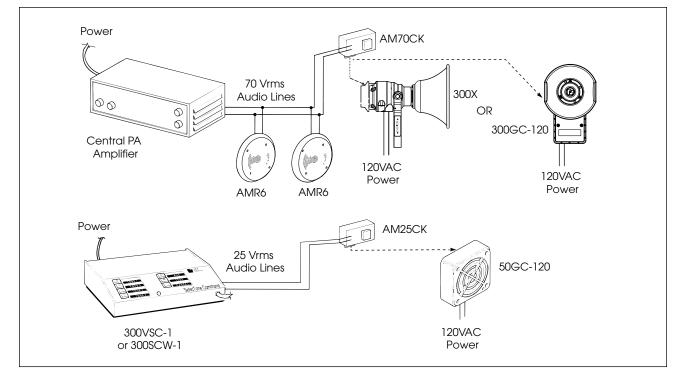

## SelecTone® Connector Kits

Our connector kits allow existing public address systems to be expanded through SelecTone<sup>®</sup> amplified speakers by converting and conditioning the incoming audio signal to the required input level for the amplifier within the speaker. There is no external power required as each kit plugs directly into a card edge connector in the speaker.

## FEATURES

- Interfaces SelecTone<sup>®</sup> amplified speakers with an existing paging system
- Works in 25 or 70 Vrms systems

- Creates a "balanced line" SelecTone® System
- Models AM25CK and AM70CK are CSFM Approved
- UL and cUL Listed

## HOW TO ORDER

|     | Model Number | Audio Input | Audio Output |
|-----|--------------|-------------|--------------|
|     | AM25CK       | 25 Vrms     | 1 Vrms       |
|     | AM70CK       | 70 Vrms     | 1 Vrms       |
|     | 300CK        | 10 Vrms     | 1 Vrms       |
|     | Т-300СК      | 2.7 Vrms    | 1 Vrms       |
| • • | E-300CK      | 1 Vrms      | 1 Vrms       |