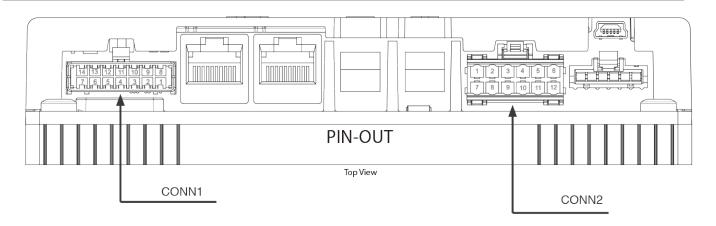

## PA4000 QuickStart Guide and Installation Worksheet

25500812 Rev A0 0822

| Vehicle: Make | Model | Year |
|---------------|-------|------|
|---------------|-------|------|

| FUNCTION      | Wire Color | Connector – Pin Number | Connection |
|---------------|------------|------------------------|------------|
| Relay 1 (10A) | Black      | CONN2 – PIN8           |            |
| Relay 2 (10A) | Green      | CONN2 – PIN9           |            |
| Relay 3 (10A) | White      | CONN2 – PIN10          |            |
| Relay 4 (10A) | Yellow     | CONN2 – PIN11          |            |
| Relay 5 (10A) | Gray       | CONN2 – PIN7           |            |
| Relay 6 (10A) | Orange     | CONN2 – PIN12          |            |
| Relay 7 (5A)  | Violet     | CONN2 – PIN3           |            |
| Relay 8 (5A)  | Red        | CONN2 – PIN2           |            |
| Relay 9 (5A)  | Blue       | CONN2 – PIN1           |            |
| Relay 10 (5A) | Brown      | CONN2 – PIN4           |            |
| Relay 11 (5A) | Pink       | CONN2 – PIN5           |            |
| Relay 12 (5A) | Tan        | CONN2 – PIN6           |            |
| Radio (+)     | Green      | CONN1 – PIN1           |            |
| Radio (-)     | Wht/Grn    | CONN1 – PIN2           |            |
| Speaker 1 (+) | Blue       | CONN1 – PIN3           |            |
| Speaker 1 (-) | Brown      | CONN1 – PIN4           |            |
| Speaker 2 (+) | Wht/Blu    | CONN1 – PIN5           |            |
| Speaker 2 (-) | Wht/Brn    | CONN1 – PIN6           |            |
| Horn          | White      | CONN1 – PIN7           |            |
| Ignition      | Yellow     | CONN1 – PIN8           |            |
| Park          | Gray       | CONN1 – PIN9           |            |
| Input 1       | Orange     | CONN1 – PIN10          |            |
| Input 2       | Violet     | CONN1 – PIN11          |            |
| Input 3       | Wht/Red    | CONN1 – PIN12          |            |
| Input 4       | Wht/Org    | CONN1 – PIN13          |            |
| Horn Ring     | Wht/Yel    | CONN1 – PIN14          |            |