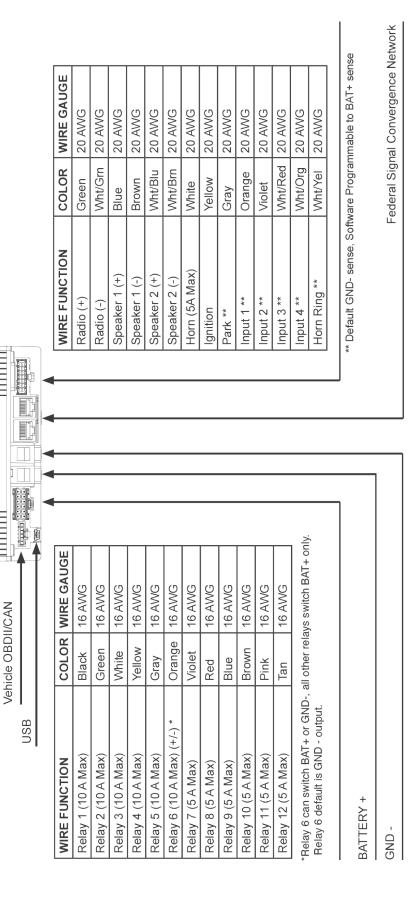

## PA4000 QuickStart Guide and Installation Worksheet

25500812 Rev A0 0822

| Vehicle: Make | Model | Year |
|---------------|-------|------|
|---------------|-------|------|

| FUNCTION      | Wire Color | Connector – Pin Number | Connection |
|---------------|------------|------------------------|------------|
| Relay 1 (10A) | Black      | CONN2 – PIN8           |            |
| Relay 2 (10A) | Green      | CONN2 – PIN9           |            |
| Relay 3 (10A) | White      | CONN2 – PIN10          |            |
| Relay 4 (10A) | Yellow     | CONN2 – PIN11          |            |
| Relay 5 (10A) | Gray       | CONN2 – PIN7           |            |
| Relay 6 (10A) | Orange     | CONN2 – PIN12          |            |
| Relay 7 (5A)  | Violet     | CONN2 – PIN3           |            |
| Relay 8 (5A)  | Red        | CONN2 – PIN2           |            |
| Relay 9 (5A)  | Blue       | CONN2 – PIN1           |            |
| Relay 10 (5A) | Brown      | CONN2 – PIN4           |            |
| Relay 11 (5A) | Pink       | CONN2 – PIN5           |            |
| Relay 12 (5A) | Tan        | CONN2 – PIN6           |            |
| Radio (+)     | Green      | CONN1 – PIN1           |            |
| Radio (-)     | Wht/Grn    | CONN1 – PIN2           |            |
| Speaker 1 (+) | Blue       | CONN1 – PIN3           |            |
| Speaker 1 (-) | Brown      | CONN1 – PIN4           |            |
| Speaker 2 (+) | Wht/Blu    | CONN1 – PIN5           |            |
| Speaker 2 (-) | Wht/Brn    | CONN1 – PIN6           |            |
| Horn          | White      | CONN1 – PIN7           |            |
| Ignition      | Yellow     | CONN1 – PIN8           |            |
| Park          | Gray       | CONN1 – PIN9           |            |
| Input 1       | Orange     | CONN1 – PIN10          |            |
| Input 2       | Violet     | CONN1 – PIN11          |            |
| Input 3       | Wht/Red    | CONN1 – PIN12          |            |
| Input 4       | Wht/Org    | CONN1 – PIN13          |            |
| Horn Ring     | Wht/Yel    | CONN1 – PIN14          |            |