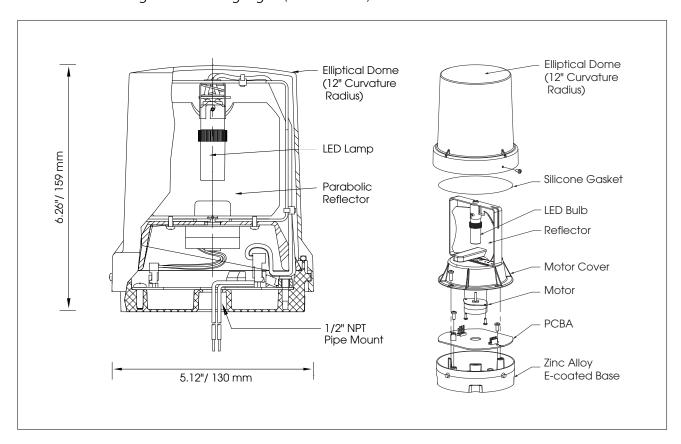

# NSF Certified Series Sanitation Rotating LED Warning Light

Model 121ALED-N is an NSF Certified compact rotating warning light designed to withstand the toughest sanitation environments. Available in 24VDC and five colors, this model features a parabolic reflector that rotates around a 360-degree LED, providing 60 revolutions per minute in all directions. The zinc die-cast alloy base comes ready to surface or ½-inch NPT pipe mount.

Model 121ALED-N is rated Type 4X, IP66 for a water- and dust-tight seal and uses a polymeric enclosure with no horizontal flat surfaces, small crevices, and exposed fasteners or threads. The unit is also IP69K compliant to withstand high temperature and pressure washdowns.

# S P E C I F I C A T I O N S

| Lamp Life:                      |                    | 25,000 Hours         |
|---------------------------------|--------------------|----------------------|
| Light Source:                   |                    | LED Lamp             |
| Operating Temperature:          | -40°F to 150°F     | -40°C to 66°C        |
| Net Weight:<br>Shipping Weight: | 2.0 lbs<br>2.1 lbs | 0.91 kg<br>0.95 kg   |
| Height:<br>Diameter:            | 6.26"<br>5.12"     | 159.0 mm<br>130.0 mm |