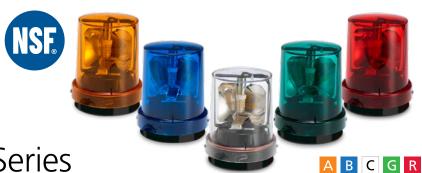

# NSF Certified Series Sanitation Rotating LED Warning Light

Model 121ALED-N is an NSF Certified compact rotating warning light designed to withstand the toughest sanitation environments. Available in 24VDC and five colors, this model features a parabolic reflector that rotates around a 360-degree LED, providing 60 revolutions per minute in all directions. The zinc die-cast alloy base comes ready to surface or ½-inch NPT pipe mount.

# FEATURES

- Available in 24VDC
- Five colors: Amber, Blue, Clear, Green and Red
- Rotating LED (60 R/Min.)
- 25,000 hour LED
- Integrated 1/2-inch NPT pipe and surface mount (dome up)
- Indoor/outdoor use