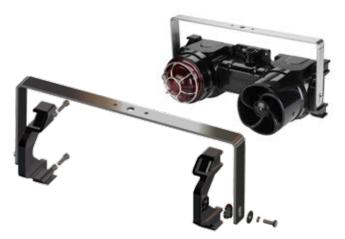

# Single Mount U-Bracket Kit

Kit includes one (1) single U-Bracket, two (2) U-Bracket side mounts and associated hardware. It is compatible with all "Ex d" units.

# **Dual Mount U-Bracket Kit**

Kit includes one (1) dual U-Bracket, two (2) U-Bracket side mounts and associated hardware. It is compatible with any standard dual unit.