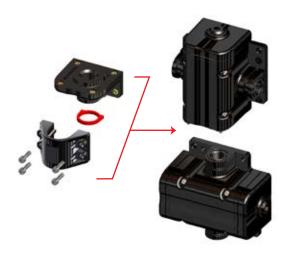

#### 90° e-Box to e-Box Endcap Coupling Kit

Kit includes one (1) flanged e-Box coupler endcap, one (1) coupler, one (1) gasket and four (4) mounting bolts

Part Number G-KIT-EC90