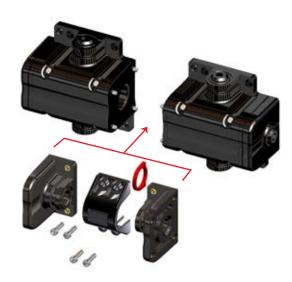

### In-Line e-Box to e-Box Endcap Coupling Kit

Kit includes two (2) flanged e-Box coupler endcaps, one (1) coupler, one (1) gasket and four (4) mounting bolts

**Part Numbe**r G-KIT-EC180