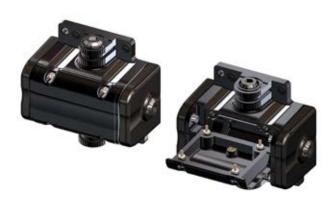

# Single Mount U-Bracket Kit

Kit includes one (1) single U-Bracket, two (2) U-Bracket side mounts and associated hardware. It is compatible with all "Ex d" units.

# **Dual Mount U-Bracket Kit**

Kit includes one (1) dual U-Bracket, two (2) U-Bracket side mounts and associated hardware. It is compatible with any standard dual unit.

### Part Number G-KIT-DT

Patent No. 9,886,832 B2