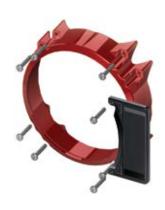

# **Indicator Ring and Legend Plate Kit**

Kit includes one (1) indicator ring, one (1) legend plate<sup>1</sup>, and associated hardware

| Description | Part Number |
|-------------|-------------|
| Black       | G-KIT-RP-BK |
| Blue        | G-KIT-RP-B  |
| Green       | G-KIT-RP-G  |
| Magenta     | G-KIT-RP-M  |
| Red         | G-KIT-RP-R  |
| Yellow      | G-KIT-RP-Y  |

<sup>&</sup>lt;sup>1</sup>Recommended labels: BRADY #B-855 Toughwash labels or ULINE #S-16643 weather resistant