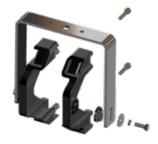

# Single Mount U-Bracket Kit

Kit includes one (1) single U-Bracket, two (2) U-Bracket side mounts and associated hardware. It is compatible with all "Ex d" units.

# **Dual Mount U-Bracket Kit**

Kit includes one (1) dual U-Bracket, two (2) U-Bracket side mounts and associated hardware. It is compatible with any standard dual unit.