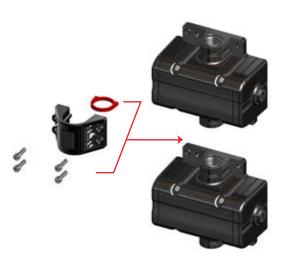

### Side Mount e-Box to e-Box Coupling Kit

Kit includes one (1) coupler, one (1) gasket, and four (4) mounting bolts

Part Number G-KIT-ECSM