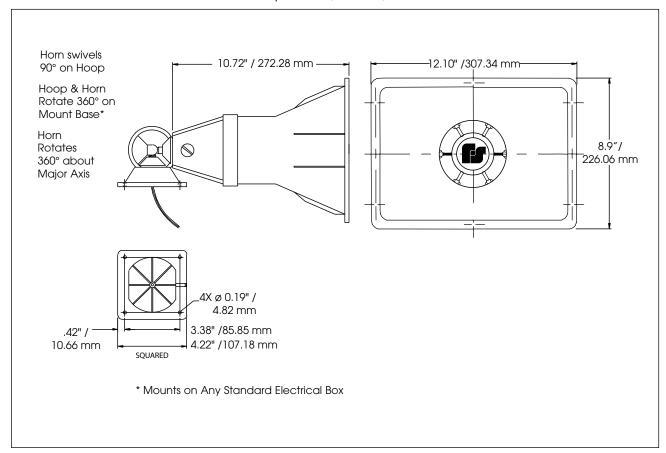

# AudioMaster® Public Address 30 Watt Speaker

Model AM30T is a transformer-coupled, constant directivity, re-entrant speaker ideal for most public address or paging applications. The constant directivity design provides excellent sound coverage throughout the frequency range of speech. Model AM30T is molded from impact resistant, beige acrylic-styrene-acrylonitrile (ASA). The omni-directional swivel mount of this speaker allows the unit to be pointed anywhere within a 360° half-sphere of area.

| Net Weight:      | 5.3 lbs. | 2.4 kg  |
|------------------|----------|---------|
| Shipping Weight: | 5.8 lbs. | 2.6 kg  |
| Height:          | 8.9"     | 22.6 cm |
| Width:           | 12.1"    | 30.7 cm |
| Depth:           | 12.2"    | 31.0 cm |