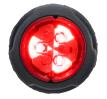

0.15 lbs (0.1 kg)

Red

White

page 1 of 2

## HOW TO ORDER

| Model #                                                     | Description           | 2021 List Price US\$ |
|-------------------------------------------------------------|-----------------------|----------------------|
| Flush mount, Dual-Color, Clear lens, 12/24 Vdc              |                       |                      |
| 416300-BA                                                   | (6) LEDs, Blue/Amber  | \$109.00             |
| 416300-RB                                                   | (6) LEDs, Blue/Red    | \$109.00             |
| 416300-BW                                                   | (6) LEDs, Blue/White  | \$109.00             |
| 416300-RA                                                   | (6) LEDs, Red/Amber   | \$109.00             |
| 416300-RW                                                   | (6) LEDs, Red/White   | \$109.00             |
| 416300-AW                                                   | (6) LEDs, Amber/White | \$109.00             |
| Flush mount, Dual-Color, Clear lens, Steady Burn, 12/24 Vdc |                       |                      |
| 416300X-BW                                                  | (6) LEDs, Blue/White  | \$109.00             |
| 416300X-RW                                                  | (6) LEDs, Red/White   | \$109.00             |
| 416300X-RB                                                  | (6) LEDs, Blue/Red    | \$109.00             |