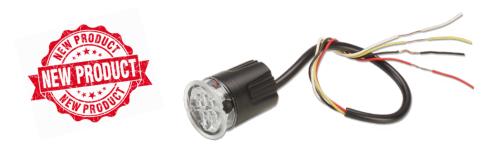

# New Dual-Color 416300 Series Models are Now Available

Federal Signal's 416300 Series is now available in dual-color combinations. The dual-color 416300 Series utilizes six LEDs, three LEDs per color, and includes two different size grommets for flush mounting. The dual-color 416300 Series can be programmed to operate as a single unit or in synchronization with multiple 416300 Series light heads.

#### FFATURES

- Utilizes six LEDs; three LEDs per color
- Seventeen flash patterns including random and steady
- Single/multi-unit synchronization
- UV resistant polycarbonate lens
- Flush mount with included grommets; two different sizes included
- 12/24 Vdc
- Steady Burn models available to be used with Pathfinder internal flasher or other external flashers
- Five-year warranty

### SPECIFICATIONS

| Voltage                 | 12/24 Vdc        |
|-------------------------|------------------|
| Operating Temp          | -40°C to 80°C    |
| Physical Specifications | Light Head       |
| Diameter                | 1.04 in (2.6 cm) |
| Depth                   | 1.11 in (2.8 cm) |
| Ship Weight             |                  |