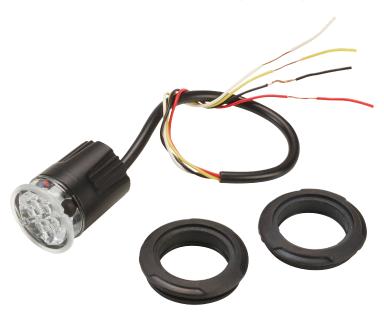

# New Dual-Color 416300 Series Models are Now Available

Federal Signal's 416300 Series is now available in dual-color combinations. The dual-color 416300 Series utilizes six LEDs, three LEDs per color, and includes two different size grommets for flush mounting. The dual-color 416300 Series can be programmed to operate as a single unit or in synchronization with multiple 416300 Series light heads.

#### FFATURES

- Utilizes six LEDs; three LEDs per color
- Seventeen flash patterns including random and steady
- Single/multi-unit synchronization
- UV resistant polycarbonate lens
- Flush mount with included grommets; two different sizes included
- 12/24 Vdc
- Steady Burn models available to be used with Pathfinder internal flasher or other external flashers
- Five-year warranty

## TIMING

Orders for the new dual-color 416300 Series models can be accepted and processed now.

Two Different Size Grommets included for Flush Mounting