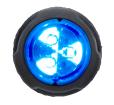

Amber

Blue

## HOW TO ORDER

| Model #                                                     | Description           | 2021 List Price US\$ |
|-------------------------------------------------------------|-----------------------|----------------------|
| Flush mount, Dual-Color, Clear lens, 12/24 Vdc              |                       |                      |
| 416300-BA                                                   | (6) LEDs, Blue/Amber  | \$109.00             |
| 416300-RB                                                   | (6) LEDs, Blue/Red    | \$109.00             |
| 416300-BW                                                   | (6) LEDs, Blue/White  | \$109.00             |
| 416300-RA                                                   | (6) LEDs, Red/Amber   | \$109.00             |
| 416300-RW                                                   | (6) LEDs, Red/White   | \$109.00             |
| 416300-AW                                                   | (6) LEDs, Amber/White | \$109.00             |
| Flush mount, Dual-Color, Clear lens, Steady Burn, 12/24 Vdc |                       |                      |
| 416300X-BW                                                  | (6) LEDs, Blue/White  | \$109.00             |
| 416300X-RW                                                  | (6) LEDs, Red/White   | \$109.00             |
| 416300X-RB                                                  | (6) LEDs, Blue/Red    | \$109.00             |