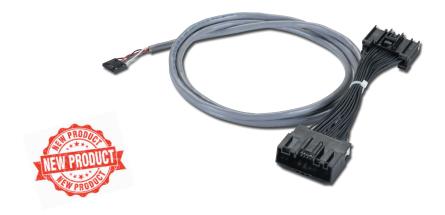

## New Pathfinder® OBDII Cables Available for Ford Vehicles **Equipped with a Gateway Module**

New Pathfinder® OBD cables for Ford® vehicles equipped with a gateway module are now available to order. This vehiclespecific OBD cable is available in 6-foot and 25-foot, and is compatible with the 2020+ Ford<sub>®</sub> Expedition<sub>®</sub>, 2020+ Ford<sub>®</sub> Escape, and 2020+ Ford, F-250.

| Model #   | Description                                                                                                                                                                            | 2021 List Price US\$ |
|-----------|----------------------------------------------------------------------------------------------------------------------------------------------------------------------------------------|----------------------|
| OBDCABLE6 | 6-ft OBDII interface cable, for use on 2020+ Ford <sub>®</sub> Expedition <sub>®</sub> , 2020+ Ford <sub>®</sub> Escape <sub>®</sub> , and 2020+ Ford <sub>®</sub> F-250 <sub>®</sub>  | \$199.00             |
| OBDCABLE2 | 25-ft OBDII interface cable, for use on 2020+ Ford <sub>®</sub> Expedition <sub>®</sub> , 2020+ Ford <sub>®</sub> Escape <sub>®</sub> , and 2020+ Ford <sub>®</sub> F-250 <sub>®</sub> | 399.00               |