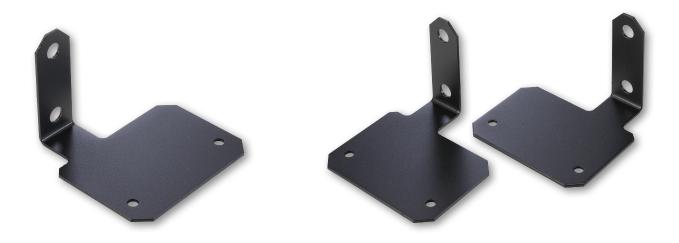

# **New ES100C Speaker Brackets for 2020 Chevrolet Silverado HD**

New ES100C bracket kits are now available for single or dual ES100C speaker mounting in a 2020 Chevrolet Silverado HD. These kits allow mounting without drilling. Each kit comes with mounting bracket(s) and hardware.

| Model #        | Description                                             | 2020 List Price (US\$) |
|----------------|---------------------------------------------------------|------------------------|
| ESB-SILHD20ND  | Bracket kit, single ES100C, 2020 Silverado HD, no-drill | \$40.00                |
| ESB2-SILHD20ND | Bracket kit, dual ES100C, 2020 Silverado HD, no-drill   | \$75.00                |