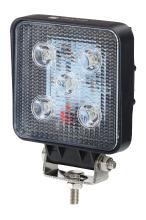

#### RECOMMENDED SUBSTITUTE

## Commander® 750 and 1200 Series Work Lights

### FEATURES

- High-powered LED work light
- 750 or 1200-lumen models
- Effective flood light solution
- Adjustable vertical and horizontal mounts

- Stainless steel hardware kit and u-bracket included
- Vibration resistant construction
- 12/24 Vdc
- Three-year warranty