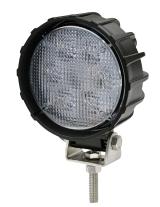

#### RECOMMENDED SUBSTITUTE

## Commander® 750 and 1200 Series Work Lights

### FEATURES

- High-powered LED work light
- 750 or 1200-lumen models
- Effective flood light solution
- Adjustable vertical and horizontal mounts

- Stainless steel hardware kit and u-bracket included
- Vibration resistant construction
- 12/24 Vdc
- Three-year warranty