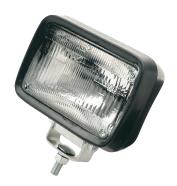

# **Tractor Lamp to be Discontinued**

In a continued effort to streamline our product line, the Tractor Lamp is being discontinued:

| Discontinued Models | Description                       |
|---------------------|-----------------------------------|
| 325541              | Tractor Lamp, Rectangle, 7.5"x 5" |
| 325542              | Tractor Lamp, Rectangle, Halogen  |