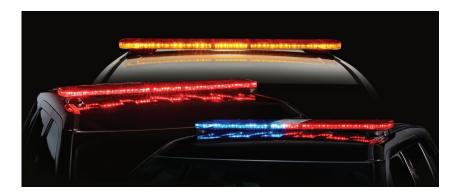

# 24 Volt Allegiant™ Light Bar is Now Available to Order

Federal Signal's Allegiant<sub>™</sub> light bar is now available in a 24-Volt option. Standing a mere 2-inches tall, the Allegiant light bar is a value priced, dual-color warning solution packed with technology and options ideal for Police, Fire and Work Truck applications.

#### FEATURES

- Low-profile, dual-color, linear light bar
- Solaris<sub>®</sub> LED reflector technology
- ROC (Reliable Onboard Circuitry<sub>™</sub>) technology
- SpectraLux<sub>™</sub> multi-color LED technology available in combinations of Amber, Blue, Green, Red and White
- All models are available with traditional wires or FS Convergence Network for "plug-n-play" installation and programming
- (28) Built-in flash patterns
- Available in 45", 53", 61" and 70" lengths (114.30 cm, 134.62 cm, 154.94 cm, and 177.80 cm)
- Mounting options include low-profile hook, standard hook, permanent, flat and heavy-duty flat
- Top domes are available in Amber, Black, Blue, Clear, Gray, and Red
- Five-year warranty