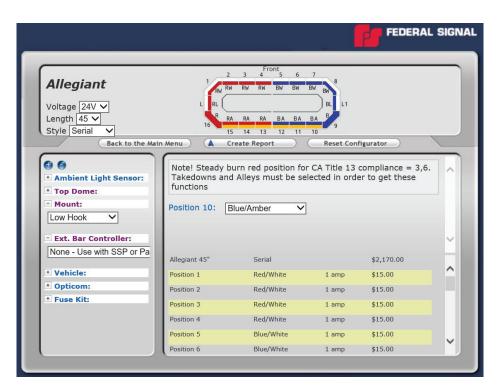

### HOW TO ORDER

Visit Federal Signal's online configurator to configure your custom 24V Allegiant light bar.

https://config.fedsig.com/lightbar/allegiant/web/

TIMING

The 24V Allegiant<sub>™</sub> light bar is available to order today.