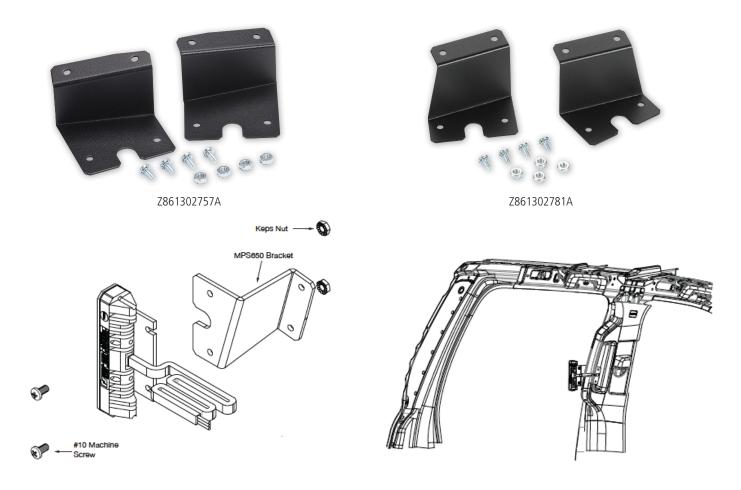

## **New B-Pillar Brackets are now Available**

New B-Pillar Brackets are now available to order. Each bracket kit comes with a pair of brackets to mount MicroPulse® MPS650 or MPS652 lights to the B-Pillars of the Dodge Charger, Chevrolet Tahoe, and Ford Police Interceptor Utility.

## HOW TO ORDER

| Model #     | Description                                                                                                                                                   | 2019 List Price (US\$) |
|-------------|---------------------------------------------------------------------------------------------------------------------------------------------------------------|------------------------|
| Z861302757A | Pair of B-pillar brackets, each bracket mounts (1) MPS650 or MPS652 light on the pillar, Dodge Charger, 2011-2019, Ford Police Interceptor Utility, 2011-2019 | 40.00                  |
| Z861302781A | Pair of B-pillar brackets, each bracket mounts (1) MPS650 or MPS652 light on the pillar, Chevrolet Tahoe, 2015-2019, Ford Police Interceptor Utility, 2020    | 40.00                  |