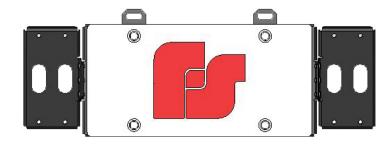

Bracket MPSM6-LPV1 mounts the license plate in the factory-made location, whereas bracket MPSM6-LPV2 lowers the license plate by 1.05 inches to provide extra clearance above the license plate. This license plate bracket would be ideal for vehicles that have a backup camera or another device installed above the license plate.

MPSM6-LPV1 MPSM6-LPV2