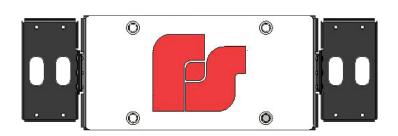

## New MicroPulse® Ultra License Plate Brackets are Now Available

New MicroPulse<sub>®</sub> Ultra license plate brackets are now available. Brackets MPSM6-LPV1 and MPSM6-LPV2 mount (2) MPS6U lights on each side of the license plate and can be mounted on a variety of vehicles.

Bracket MPSM6-LPV1 mounts the license plate in the factory-made location, whereas bracket MPSM6-LPV2 lowers the license plate by 1.05 inches to provide extra clearance above the license plate. This license plate bracket would be ideal for vehicles that have a backup camera or another device installed above the license plate.

MPSM6-LPV1 MPSM6-LPV2