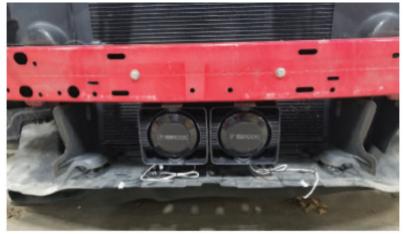

ESB2-CHGR15 installed on a 2019 Dodge Charger

ESB2-CHGR15 installation view

| Model       | Description                                                                                      | 2019 List<br>Price US\$ |
|-------------|--------------------------------------------------------------------------------------------------|-------------------------|
| ESB2-CHGR15 | Bracket kit for mounting (2) DynaMax/ES100C speakers behind the grille, Dodge Charger, 2015-2019 | 75.00                   |