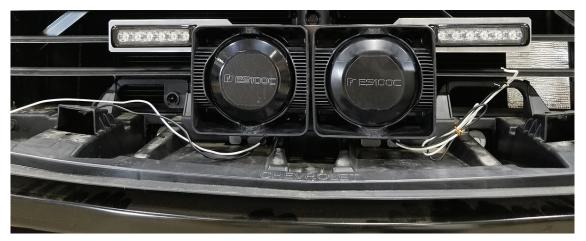

## New Dual ES100C Bracket Kit for the 2018 Chevrolet Tahoe

Federal Signal introduces the new ESBL2-TAH18ND bracket kit that can be used to mount (2) DynaMax/ES100C speakers and (2) IMPAXX or MicroPulse lights through existing holes in the grille of the 2018 Chevrolet Tahoe.