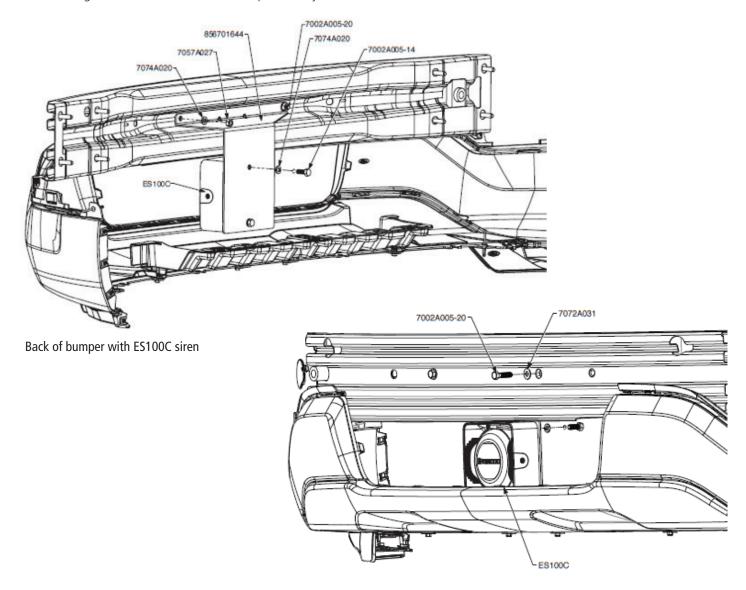

MU670 I 2-6-2017

## **New ES100C Bracket Kit for the Ford Police Interceptor Utility**

Federal Signal introduces the new ESB-FPIUND bracket kit that can be used to mount the ES100C siren through the existing holes in the grille of the Ford Police Interceptor Utility.



Front of bumper with ES100C siren

## HOW TO ORDER

| Model #    | Description                                                                                                          | 2017 List Price US\$ |
|------------|----------------------------------------------------------------------------------------------------------------------|----------------------|
| ESB-FPIUND | Kit, bracket for mounting a ES100C siren through existing holes in the grille of the Ford Police Interceptor Utility | 40.00                |