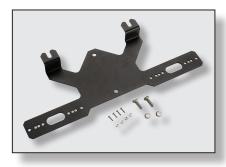

## **New ES100C Bracket Kit for 2017 Chevrolet Tahoe PPV**

Federal Signal announces the new ESBL-TAH17ND combination bracket kit that can be used to mount the ES100 and two lights in the grille of the 2017 Chevrolet Tahoe Police Pursuit Vehicle.

The ESBL-TAH17ND is compatible with the active grille shutters of the 2017 Chevrolet Tahoe PPV and uses the manufacturer pre-drilled holes for installation.

#### FEATURES

- Uses the manufacturer pre-drilled holes
- Mounts the ES100C and/or (2) IMPAXX 600B and 300, MicroPulse 600 and 1200, MicroPulse Ultra 600 and 1200, and MicroPulse Wide Angle
- Compatible with active grille shutters, as depicted below:

#### HOW TO ORDER

| Model        | Description                                                                                                                                                   | 2017 List Price<br>(US\$) |
|--------------|---------------------------------------------------------------------------------------------------------------------------------------------------------------|---------------------------|
| ESBL-TAH17ND | Kit, combination bracket for mounting a ES100C and (2) IPX600B/IPX300/MPS600/<br>MPS600U/MPS1200U/MPSW9 lights in the grille of the Chevrolet Tahoe PPV, 2017 | \$40.00                   |