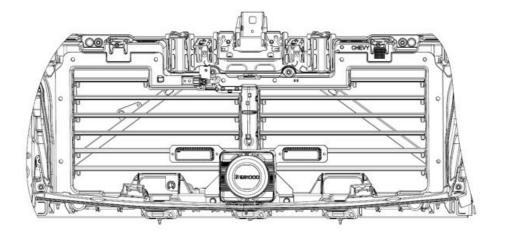

The ESBL-TAH17ND is compatible with the active grille shutters of the 2017 Chevrolet Tahoe PPV and uses the manufacturer pre-drilled holes for installation.

#### FEATURES

- Uses the manufacturer pre-drilled holes
- Mounts the ES100C and/or (2) IMPAXX 600B and 300, MicroPulse 600 and 1200, MicroPulse Ultra 600 and 1200, and MicroPulse Wide Angle
- Compatible with active grille shutters, as depicted below: