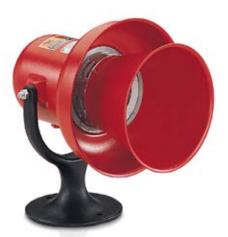

# General Alarm Electro-Mechanical Siren

Model A is a general-purpose electro-mechanical siren that produces a distinctive sound and tonal quality for industrial applications. It has a high maximum pitch which provides excellent contrast to industrial ambient noise. Introduced in 1918, Model A is still used today in many rugged and extreme environments and applications.

The fractional horsepower motor on Model A drives a ported aluminum rotor within the specially designed stator to produce a unique sound. A small internal fan cools the motor during operation. The duty cycle is five minutes on/five minutes off.

Model A's metal housing is sealed with red powder coat for an attractive appearance and superior corrosion-resistance. The swivel mount bracket accommodates wall and surface mount installations.