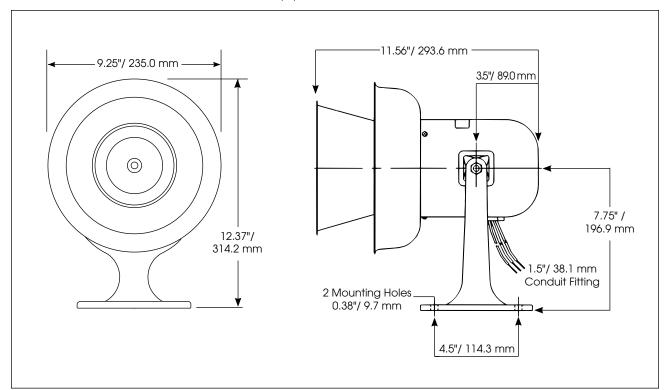

#### S P F C I F I C A T I O N S

| Duty Cycle:                     | 5 minutes ON/             | 5 minutes ON/5 minutes OFF       |  |  |
|---------------------------------|---------------------------|----------------------------------|--|--|
| Voltages:                       |                           | 120VAC/DC                        |  |  |
| Motor:                          |                           | Universal                        |  |  |
| Net Weight:<br>Shipping Weight: | 9.0 lbs<br>11.6 lbs       | 4.1 kg<br>5.3 kg                 |  |  |
| Width:<br>Length:<br>Height:    | 9.25"<br>11.56"<br>12.37" | 235.0 mm<br>293.6 mm<br>314.2 mm |  |  |