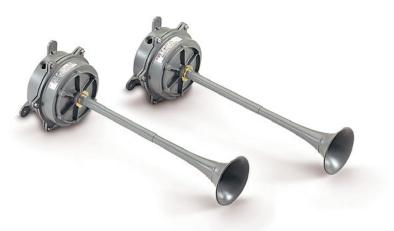

# Resonating Horns

Models 55 and 56 are resonating horns that produce sound by means of a diaphragm, which resonates a column of air. With greater output than a vibrating horn, the resonating horn can be used wherever a louder, more powerful alert is needed.

These projectors are designed to match the frequency of the vibrating diaphragm to produce a smooth tone. The housings are tapped for 1/2" conduit.

Models 55 and 56 have sufficient output to penetrate through high ambient noise levels and have a duty cycle of five minutes on, five minutes off.