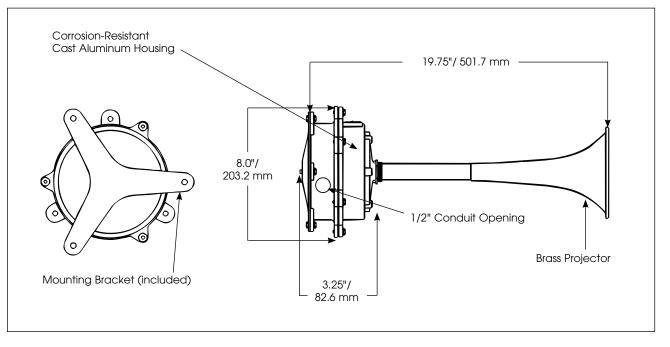

These projectors are designed to match the frequency of the vibrating diaphragm to produce a smooth tone. The housings are tapped for 1/2" conduit.

Models 55 and 56 have sufficient output to penetrate through high ambient noise levels and have a duty cycle of five minutes on, five minutes off.

#### SPECIFICATION

| Operating Temperature: | -35°F to 150°F             | -37°C to 66°C |  |
|------------------------|----------------------------|---------------|--|
| Duty Cycle:            | 5 minutes ON/5 minutes OFF |               |  |
| Net Weight:            | 5.0 lbs                    | 2.3 kg        |  |
| Shipping Weight:       | 6.2 lbs                    | 2.8 kg        |  |
| Height:                | 8.0"                       | 203.2 mm      |  |
| Width:                 | 8.0"                       | 203.2 mm      |  |
| Length:                | 19.75"                     | 501.7 mm      |  |

#### REPLACEMENT PARTS

| Description                                  | Part Number  |
|----------------------------------------------|--------------|
| Projector                                    | K8283C071-0G |
| Mounting Bracket and Bulk Head Accessory Kit | K8233A046-0G |