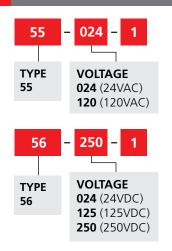

#### EATURES

- Model 55 24VAC and 120VAC
- Model 56 24VDC, 125VDC and 250VDC
- Model 55 produces 105 dBa @ 10' (115 dBa @ 1m)
- Model 56 produces 106 dBa @ 10' (116 dBa @ 1m)
- Corrosion resistant cast aluminum housing and spun brass projector
- Indoor/outdoor use
- Weatherproof, water- and dust-tight
- Swivel bracket included
- Type 3R enclosure
- Model 55-120-1 is UL Listed and CSA Certified

| MODEL    | V O L T A G E | O P E R A T I N G<br>C U R R E N T | D E C I E<br>1 0 ' | BELS<br>1 M |
|----------|---------------|------------------------------------|--------------------|-------------|
| 55-024-1 | 24VAC 60Hz    | 3.00 amps                          | 105                | 115         |
| 55-120-1 | 120VAC 60Hz   | 0.75 amps                          | 105                | 115         |
| 56-024-1 | 24VDC         | 3.00 amps                          | 106                | 116         |
| 56-125-1 | 125VDC        | 0.25 amps                          | 106                | 116         |
| 56-250-1 | 250VDC        | 0.25 amps                          | 106                | 116         |

### HOW TO ORDER