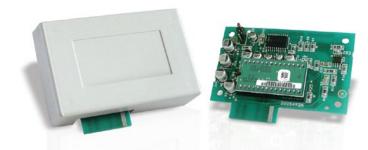

Model TM33-SD

# SelecTone® Custom Tone Module

Model TM33-SD Digital Tone Module provides audio input for any SelecTone® amplified speaker. The tone module holds a single pre-recorded voice message, tone or melody.

Each tone module contains the latest microprocessor based digital messaging system. This new PCBA module is capable of a 30 second playback of any custom tone or voice message. The tone or message can be reprogrammed at any time with the use of the 300FP field programmer. Model TM33 can either be set to play through once and stop or loop continuously.

This solid state digital device will work with Federal Signal amplified speakers (including 50GC, 50GCB, 300GC, 300GCX, 302GC, 302GCX, 300X, 302X, 304GC, 314GCX, 314GCX, 304X, and 314X) and the 300VSC-1, 300SCW-1, 300VSC-1044SB SelecTone Command Panels\*.