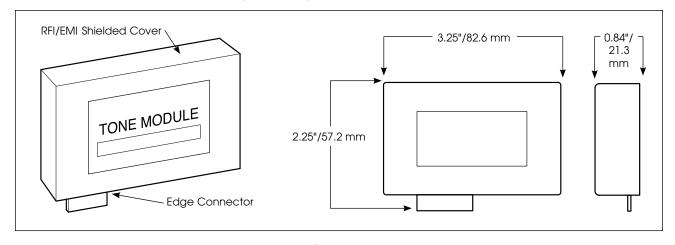

# SelecTone® Custom Tone Module

Model TM33-SD Digital Tone Module provides audio input for any SelecTone® amplified speaker. The tone module holds a single pre-recorded voice message, tone or melody.

Each tone module contains the latest microprocessor based digital messaging system. This new PCBA module is capable of a 30 second playback of any custom tone or voice message. The tone or message can be reprogrammed at any time with the use of the 300FP field programmer. Model TM33 can either be set to play through once and stop or loop continuously.

# SelecTone® Custom Tone Module (TM33-SD)