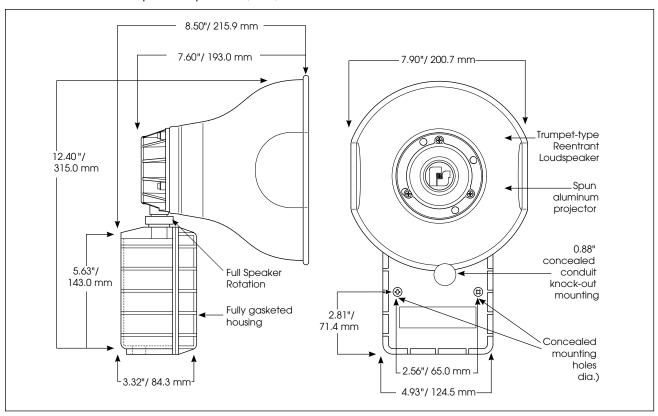

# SelecTone® 15W Amplified Speaker (300)

| Operating Temperature:          | -31°F to 151°F     | -35°C to 66°C    |
|---------------------------------|--------------------|------------------|
| Net Weight:<br>Shipping Weight: | 5.0 lbs<br>6.1 lbs | 2.3 kg<br>2.8 kg |
| Height:                         | 12.40"             | 315.0 mm         |
| Width:                          | 7.90"              | 200.7 mm         |
| Depth:                          | 8.50"              | 215.9 mm         |