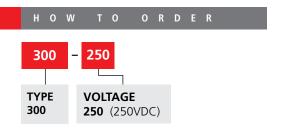

### FEATURES

- Available in 250VDC
- Compatible with model UTM (Universal Tone Module)
- Produces 110 dBa @ 10' (120 dBa @ 1m)
- Type 3R enclosure
- Indoor/outdoor use
- UL and cUL Listed

| MODEL   | VOLTAGE | O P E R A T I N G<br>C U R R E N T | S T A N D B Y<br>C U R R E N T | DECIBELS<br>10' 1M |
|---------|---------|------------------------------------|--------------------------------|--------------------|
| 300-250 | 250VDC  | 0.072 amps                         | N/A                            | 110 120            |