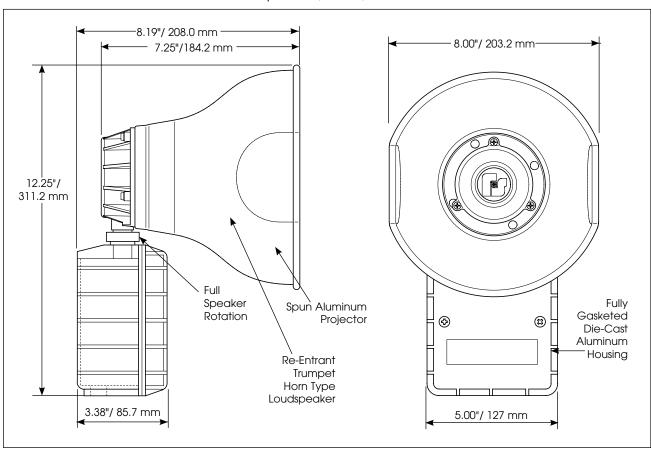

Two screws inserted through the back of the wiring compartment provide for simple wall mount installation. The bottom of the AM15 contains two 1/2-inch conduit openings to accommodate inbound and outbound audio wiring. The unique shape of the AM15 projector provides a 60° sound dispersion. The projector is held in position with a Teflon coated lock ring that can be rotated 180° in order to obtain the desired sound distribution.

## AudioMaster® Public Address 15 Watt Speaker (AM15)

| Operating Temperature:          | -40°F to 151°F        | -40°C to 66°C     |
|---------------------------------|-----------------------|-------------------|
| Net Weight:<br>Shipping Weight: | 4.85 lbs.<br>6.0 lbs. | 2.2 kg<br>2.72 kg |
| Height:                         | 12.25"                | 311.2 mm          |
| Width:                          | 8.00"                 | 203.2 mm          |
| Depth:                          | 8.19"                 | 208.0 mm          |