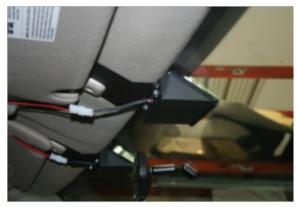

## Federal Signal introduces new IPX6 Headliner Mount Kit for Ford Interceptor Sedan

Federal Signal's (IMPAXX) IPX6 headliner mount kit includes brackets for mounting (2) IPX6 lightheads to the front headliner using the driver and passenger-side visor clips.

Discrete mounting perfect for undercover vehicles

SpectraLux<sub>m</sub> Multicolor IPX6 lights can be used for warning and additional takedown capability

To order your IPX Headliner Mount Kit, contact your local Federal Signal representative or contact us at 1-800-682-8002.