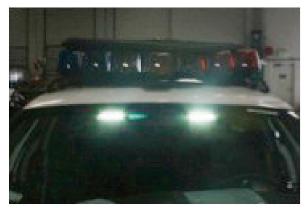

Discrete mounting perfect for undercover vehicles

SpectraLux<sub>m</sub> Multicolor IPX6 lights can be used for warning and additional takedown capability

To order your IPX Headliner Mount Kit, contact your local Federal Signal representative or contact us at 1-800-682-8002.