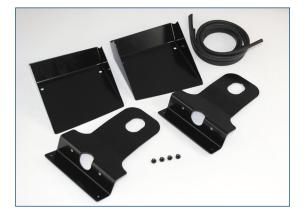

## Federal Signal introduces new IPX6 Headliner Mount Kit for Ford Interceptor Sedan

Federal Signal's (IMPAXX) IPX6 headliner mount kit includes brackets for mounting (2) IPX6 lightheads to the front headliner using the driver and passenger-side visor clips.

Available to order now:

| escription                                               | List Price (US \$) |
|----------------------------------------------------------|--------------------|
| it, Pair of IPX6 Headliner Mount, Ford Interceptor Sedan | \$90.00            |
| it                                                       |                    |