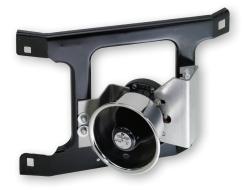

## Designed for the perfect fit

The Federal Signal DS100 model speaker is designed specifically for ambulances built on a Dodge 3500 chassis. The 100-Watt speaker utilizes the durable Federal Signal Neodymium speaker driver found in many of our popular speakers and combines it with brackets specifically designed for the Dodge chassis.

## Simple installation

The speaker mounts directly into the fog light cut outs of the 2008 Dodge 3500 chassis. This enables for a simple installation without cutting into the bumper. The speaker size matches with the existing fog lamp hole and provides a clean look at the front of the ambulance.