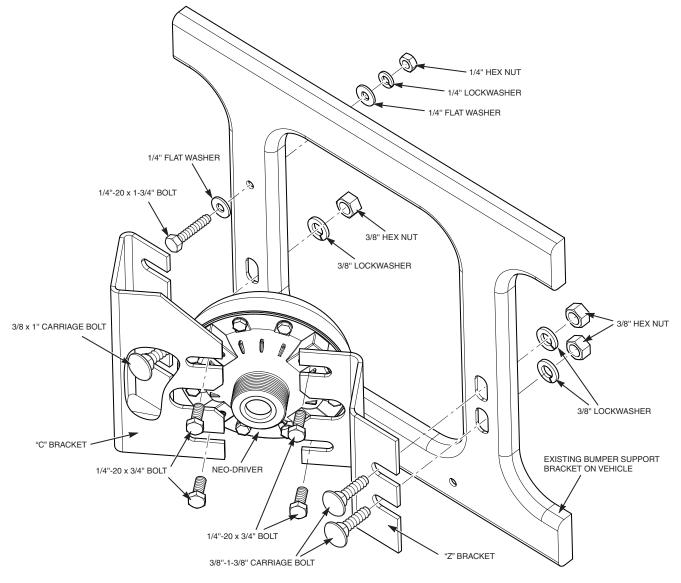

## Simple installation

The speaker mounts directly into the fog light cut outs of the 2008 Dodge 3500 chassis. This enables for a simple installation without cutting into the bumper. The speaker size matches with the existing fog lamp hole and provides a clean look at the front of the ambulance.