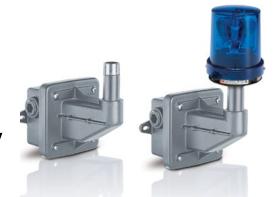

# Wall Mounting Kit for 4X, Safe Area Applications

Model LSWB wall mounting kit is designed for use with Federal Signal's Type 4X certified, pipe mount warning lights. This kit features a 1/2-inch NPT pipe connection and is supplied with a surface mount weatherproof backbox.

Model LSWB is ideal for use in 4X, IP66, and indoor or outdoor applications. It is compatible with the following Federal Signal models: 225, 121ALED, 121SLED, 371LED, FB24ST, FB24STHI, FB24STHI-CN, FB2LED, FB2PST and FB2PST-I.

#### FEATURES

- For wall mount applications
- Heavy-duty construction
- Easy installation
- Provides 1/2-inch NPT standard pipe mount
- Indoor and outdoor use
- Ideal for use in 4X, IP66 environments
- IP69K Compliant