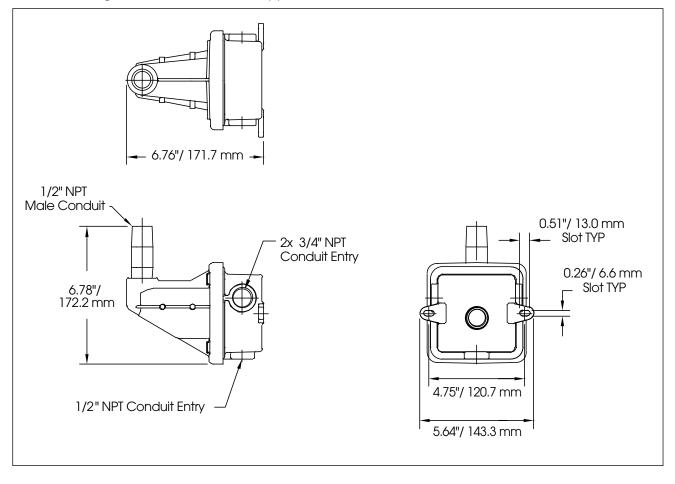

Model LSWB can be wired through either the 1/2-inch or 3/4-inch conduit openings located on the weatherproof backbox. Additional bushings are available to purchase for 3/4-inch and 1-inch fixture mounting (K2881358A). Terminal block kit (KIT-WBTB) enables users to easily terminate wires from the beacon within the backbox of the LSWB bracket.

# S P E C I F I C A T I O N S

| Operating Temperature: | -58°F to 150°F | -50°C to 66°C |
|------------------------|----------------|---------------|
| Net Weight:            | 2.0 lbs        | 0.91 kg       |
| Shipping Weight:       | 2.3 lbs        | 1.04 kg       |
| Height:                | 6.78"          | 172.2 mm      |
| Width:                 | 5.64"          | 143.3 mm      |
| Depth:                 | 6.76"          | 171.7 mm      |