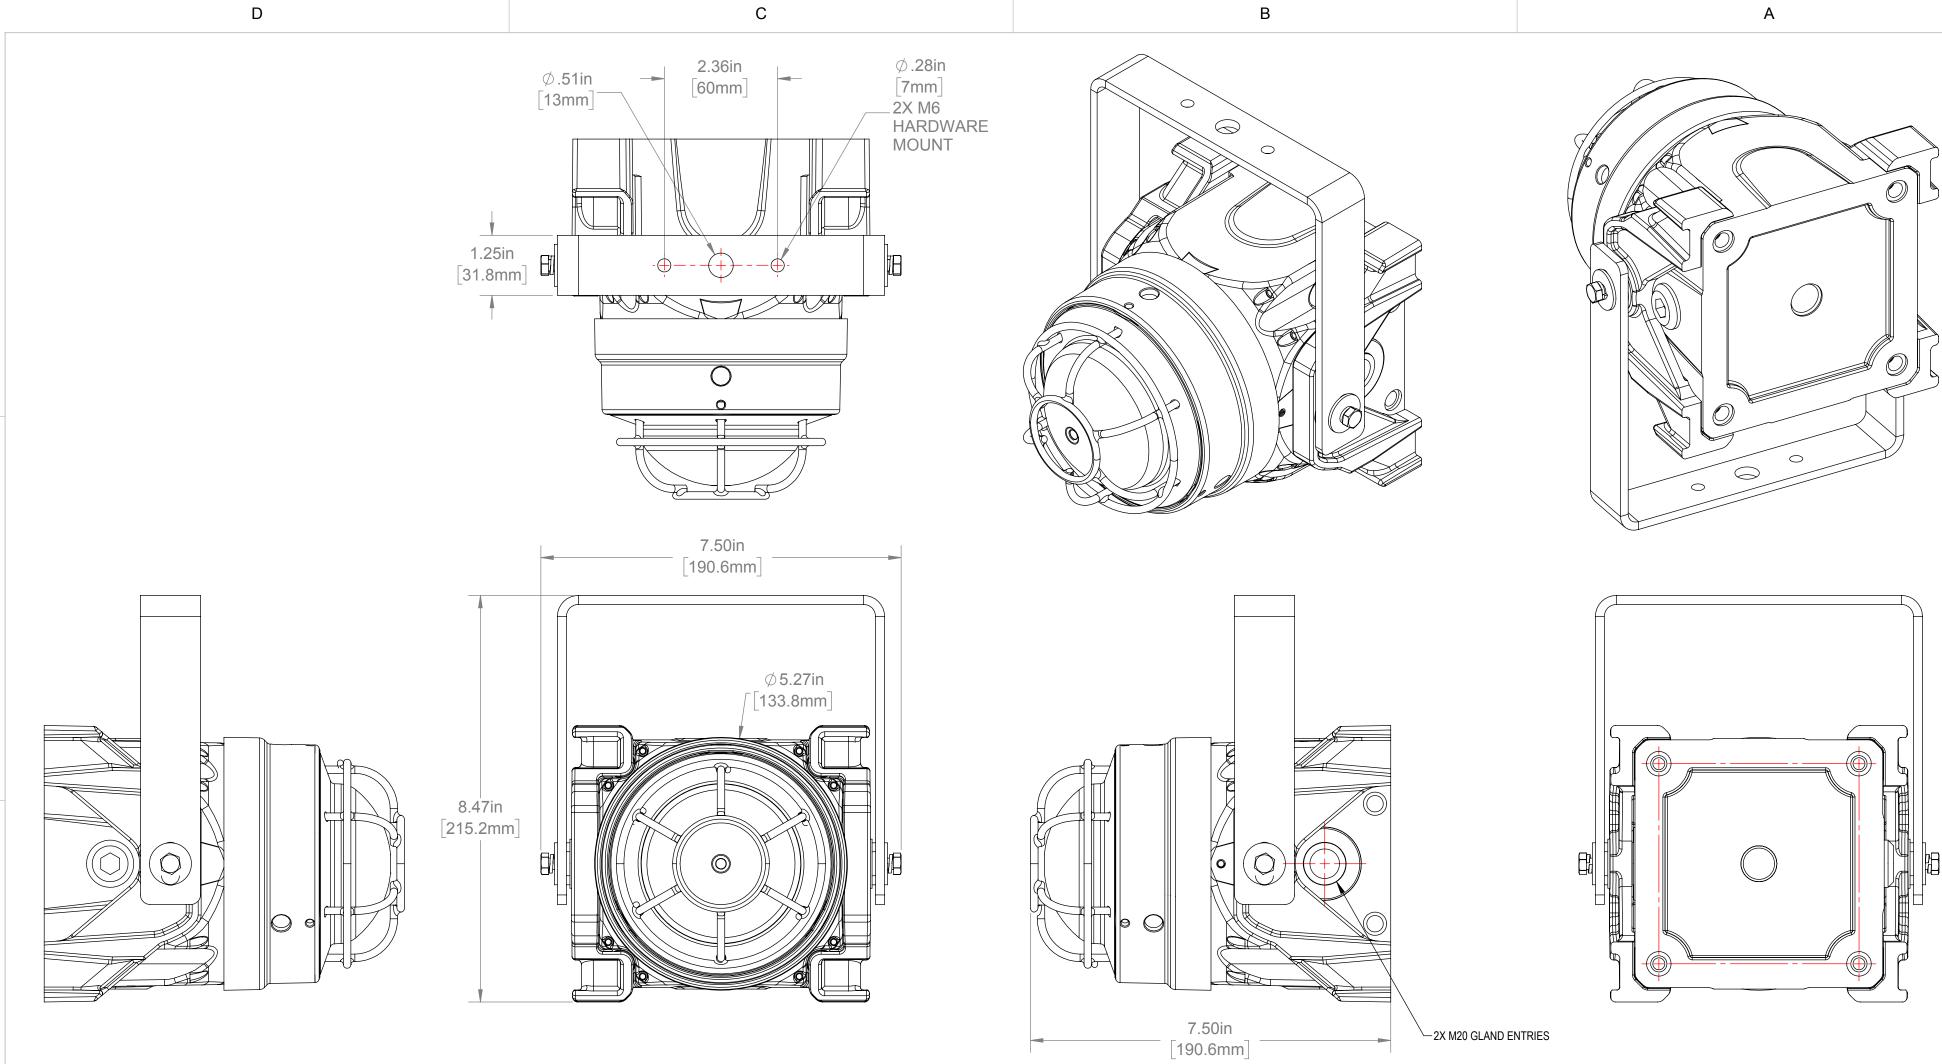

## REF. SHEET 2 OF 3 FOR LED EX D W/TRUNN REF. SHEET 3 OF 3 FOR LED EX

SHEET: 1 OF UNITS: INCHES

D

D

4

3

2

1

С

В

4

3

2

А

|           |                                  | FEDERAL SIGNAL<br>2645 FEDERAL SIGNAL DRIVE<br>UNIVERSITY PARK, IL 60484                                    | UNDOF                                                       | Tolerances  Unless  Otherwise  Specifier    IN[mm]  Angles ±0.5  x.xx[x.x]  x.xx[x.x] ±0.015[±0.4]  x.xxx[x.xx] ±0.005[±0.12] ±0.005[±0.12] ±0.005[±0.12] ±0.005[±0.12] ±0.005[±0.12] ±0.005[±0.12] ±0.005[±0.12] ±0.005[±0.12] ±0.005[±0.12] ±0.005[±0.12] ±0.005[±0.12] ±0.005[±0.12] ±0.005[±0.12] ±0.005[±0.12] ±0.005[±0.12] ±0.005[±0.12] ±0.005[±0.12] ±0.005[±0.12] ±0.005[±0.12] ±0.005[±0.12] ±0.005[±0.12] ±0.005[±0.12] ±0.005[±0.12] ±0.005[±0.12] ±0.005[±0.12] ±0.005[±0.12] ±0.005[±0.12] ±0.005[±0.12] ±0.005[±0.12] ±0.005[±0.12] ±0.005[±0.12] ±0.005[±0.12] ±0.005[±0.12] ±0.005[±0.12] ±0.005[±0.12] ±0.005[±0.12] ±0.005[±0.12] ±0.005[±0.12] ±0.005[±0.12] ±0.005[±0.12] ±0.005[±0.12] ±0.005[±0.12] ±0.005[±0.12] ±0.005[±0.12] ±0.005[±0.12] ±0.005[±0.12] =±0.005[±0.12] =±0.005[±0.12] =±0.005[±0.12] =±0.005[±0.12] =±0.0 |           |                                                                         |                         |                |      |    |
|-----------|----------------------------------|-------------------------------------------------------------------------------------------------------------|-------------------------------------------------------------|-------------------------------------------------------------------------------------------------------------------------------------------------------------------------------------------------------------------------------------------------------------------------------------------------------------------------------------------------------------------------------------------------------------------------------------------------------------------------------------------------------------------------------------------------------------------------------------------------------------------------------------------------------------------------------------------------------------------------------------------------------------------------------------------------------------------------------------------------------|-----------|-------------------------------------------------------------------------|-------------------------|----------------|------|----|
|           | MATERIAL<br>MAY BE T<br>FOR MANL | DESCRIBED AND INFORMATION CONVEYED I<br>HE SUBJECT OF PATENT APPLICATIONS, AN<br>FACTURING WITHOUT CONSENT. | AL SIGNAL CORPORATION, IS OR<br>Divulged to others, or used |                                                                                                                                                                                                                                                                                                                                                                                                                                                                                                                                                                                                                                                                                                                                                                                                                                                       | FINISH    | PER NOT                                                                 | SCALE AT C SIZE:<br>1/2 |                |      |    |
| ON<br>D E |                                  |                                                                                                             |                                                             |                                                                                                                                                                                                                                                                                                                                                                                                                                                                                                                                                                                                                                                                                                                                                                                                                                                       |           | REMOVE BURRS, SHARP CORNERS AND EDGES THIRD ANGLE<br>MATERIAL PER NOTES |                         |                |      |    |
|           |                                  |                                                                                                             |                                                             | 00/00/47                                                                                                                                                                                                                                                                                                                                                                                                                                                                                                                                                                                                                                                                                                                                                                                                                                              |           |                                                                         |                         | DRAWING NUMBER |      | PC |
| 3         | A0<br>REV.                       | INITIAL RELEASE                                                                                             |                                                             | 09/08/17<br>DATE                                                                                                                                                                                                                                                                                                                                                                                                                                                                                                                                                                                                                                                                                                                                                                                                                                      | MFP<br>BY |                                                                         |                         |                | 0633 | Ą  |
|           | В                                |                                                                                                             |                                                             |                                                                                                                                                                                                                                                                                                                                                                                                                                                                                                                                                                                                                                                                                                                                                                                                                                                       |           |                                                                         | А                       |                |      |    |