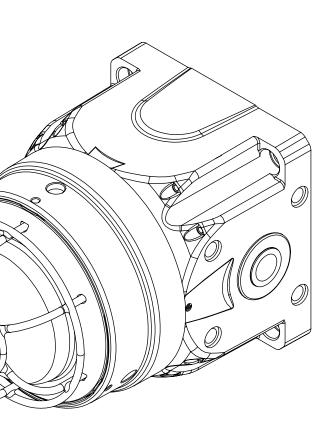

REF. SHEET 1 OF 3 FOR LED REF. SHEET 3 OF 3 FOR LED EX

SHEET: 2 OF 3 UNITS: INCHES

4

3

2

1

|          | F                                    | FEDERAL SIGNAL<br>2645 FEDERAL SIGNAL DRIVE<br>UNIVERSITY PARK, IL 60484                                                                                                                                                              | SAFETY &<br>Security<br>Group | Tolerances Unless Otherw<br>IN[mm]<br>Angles±0.5<br>x.xx[x.x]±0.0<br>x.xxx[x.xx]±0.0 | 5°<br>015[ <u>+</u> 0.4]<br>005[ <u>+</u> 0.12] | REF DWG: G SERIES LED MODULES<br>EX D, EXD W/TRUNNION, EX DE |                |                         |                          |  |
|----------|--------------------------------------|---------------------------------------------------------------------------------------------------------------------------------------------------------------------------------------------------------------------------------------|-------------------------------|--------------------------------------------------------------------------------------|-------------------------------------------------|--------------------------------------------------------------|----------------|-------------------------|--------------------------|--|
|          | MATERIAL D<br>MAY BE TH<br>FOR MANUE | IATERIAL DESCRIBED AND INFORMATION CONVEYED IS PROPRIETARY TO FEDERAL SIGNAL CORPORATION, IS OR<br>IAY BE THE SUBJECT OF PATENT APPLICATIONS, AND MAY NOT BE COPIED, DIVULGED TO OTHERS, OR USED<br>OR MANUFACTURING WITHOUT CONSENT. |                               |                                                                                      |                                                 | FINISH                                                       | PER NOTE       | scale at c size:<br>1/2 |                          |  |
| EX D     |                                      |                                                                                                                                                                                                                                       |                               |                                                                                      |                                                 | REMOVE BURRS                                                 | , SHARP CORNEF | -                       |                          |  |
| ( D E    |                                      |                                                                                                                                                                                                                                       |                               |                                                                                      |                                                 | MATERIAL                                                     | PER N          | NOTES                   | UNIT OF<br>MEASURE<br>PC |  |
| 3        |                                      | - SEE SHEE                                                                                                                                                                                                                            | T #1 -                        |                                                                                      |                                                 | drawn by: MFP                                                |                | DRAWING NUMBER          |                          |  |
| <u>.</u> | REV.                                 | C HANGE                                                                                                                                                                                                                               |                               | DATE                                                                                 | BY                                              | DATE: 09/07/17                                               | DATE:09/07/17  | 85000                   | 0633A                    |  |

А

4

3

2

В