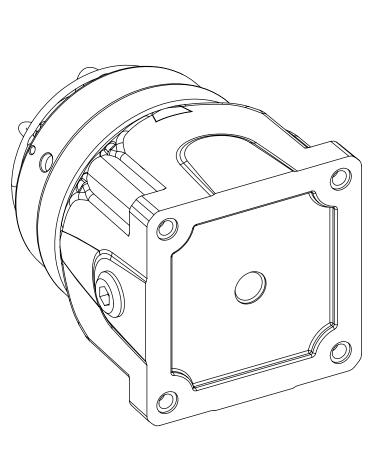

REF. SHEET 1 OF 3 FOR LED REF. SHEET 3 OF 3 FOR LED EX

SHEET: 2 OF 3 UNITS: INCHES

4

3

2

1

|          | F                                    | FEDERAL SIGNAL<br>2645 FEDERAL SIGNAL DRIVE<br>UNIVERSITY PARK, IL 60484                                                                                                                                                              | SAFETY &<br>Security<br>Group | Tolerances Unless Otherw<br>IN[mm]<br>Angles±0.5<br>x.xx[x.x]±0.0<br>x.xxx[x.xx]±0.0 | 5°<br>015[ <u>+</u> 0.4]<br>005[ <u>+</u> 0.12] | REF DWG: G SERIES LED MODULES<br>EX D, EXD W/TRUNNION, EX DE |                |                         |                          |  |
|----------|--------------------------------------|---------------------------------------------------------------------------------------------------------------------------------------------------------------------------------------------------------------------------------------|-------------------------------|--------------------------------------------------------------------------------------|-------------------------------------------------|--------------------------------------------------------------|----------------|-------------------------|--------------------------|--|
|          | MATERIAL D<br>MAY BE TH<br>FOR MANUE | IATERIAL DESCRIBED AND INFORMATION CONVEYED IS PROPRIETARY TO FEDERAL SIGNAL CORPORATION, IS OR<br>IAY BE THE SUBJECT OF PATENT APPLICATIONS, AND MAY NOT BE COPIED, DIVULGED TO OTHERS, OR USED<br>OR MANUFACTURING WITHOUT CONSENT. |                               |                                                                                      |                                                 | FINISH                                                       | PER NOTE       | scale at c size:<br>1/2 |                          |  |
| EX D     |                                      |                                                                                                                                                                                                                                       |                               |                                                                                      |                                                 | REMOVE BURRS                                                 | , SHARP CORNEF | -                       |                          |  |
| ( D E    |                                      |                                                                                                                                                                                                                                       |                               |                                                                                      |                                                 | MATERIAL                                                     | PER N          | NOTES                   | UNIT OF<br>MEASURE<br>PC |  |
| 3        |                                      | - SEE SHEE                                                                                                                                                                                                                            | T #1 -                        |                                                                                      |                                                 | drawn by: MFP                                                |                | DRAWING NUMBER          |                          |  |
| <u>.</u> | REV.                                 | C HANGE                                                                                                                                                                                                                               |                               | DATE                                                                                 | BY                                              | DATE: 09/07/17                                               | DATE:09/07/17  | 85000                   | 0633A                    |  |

А

4

3

2

В