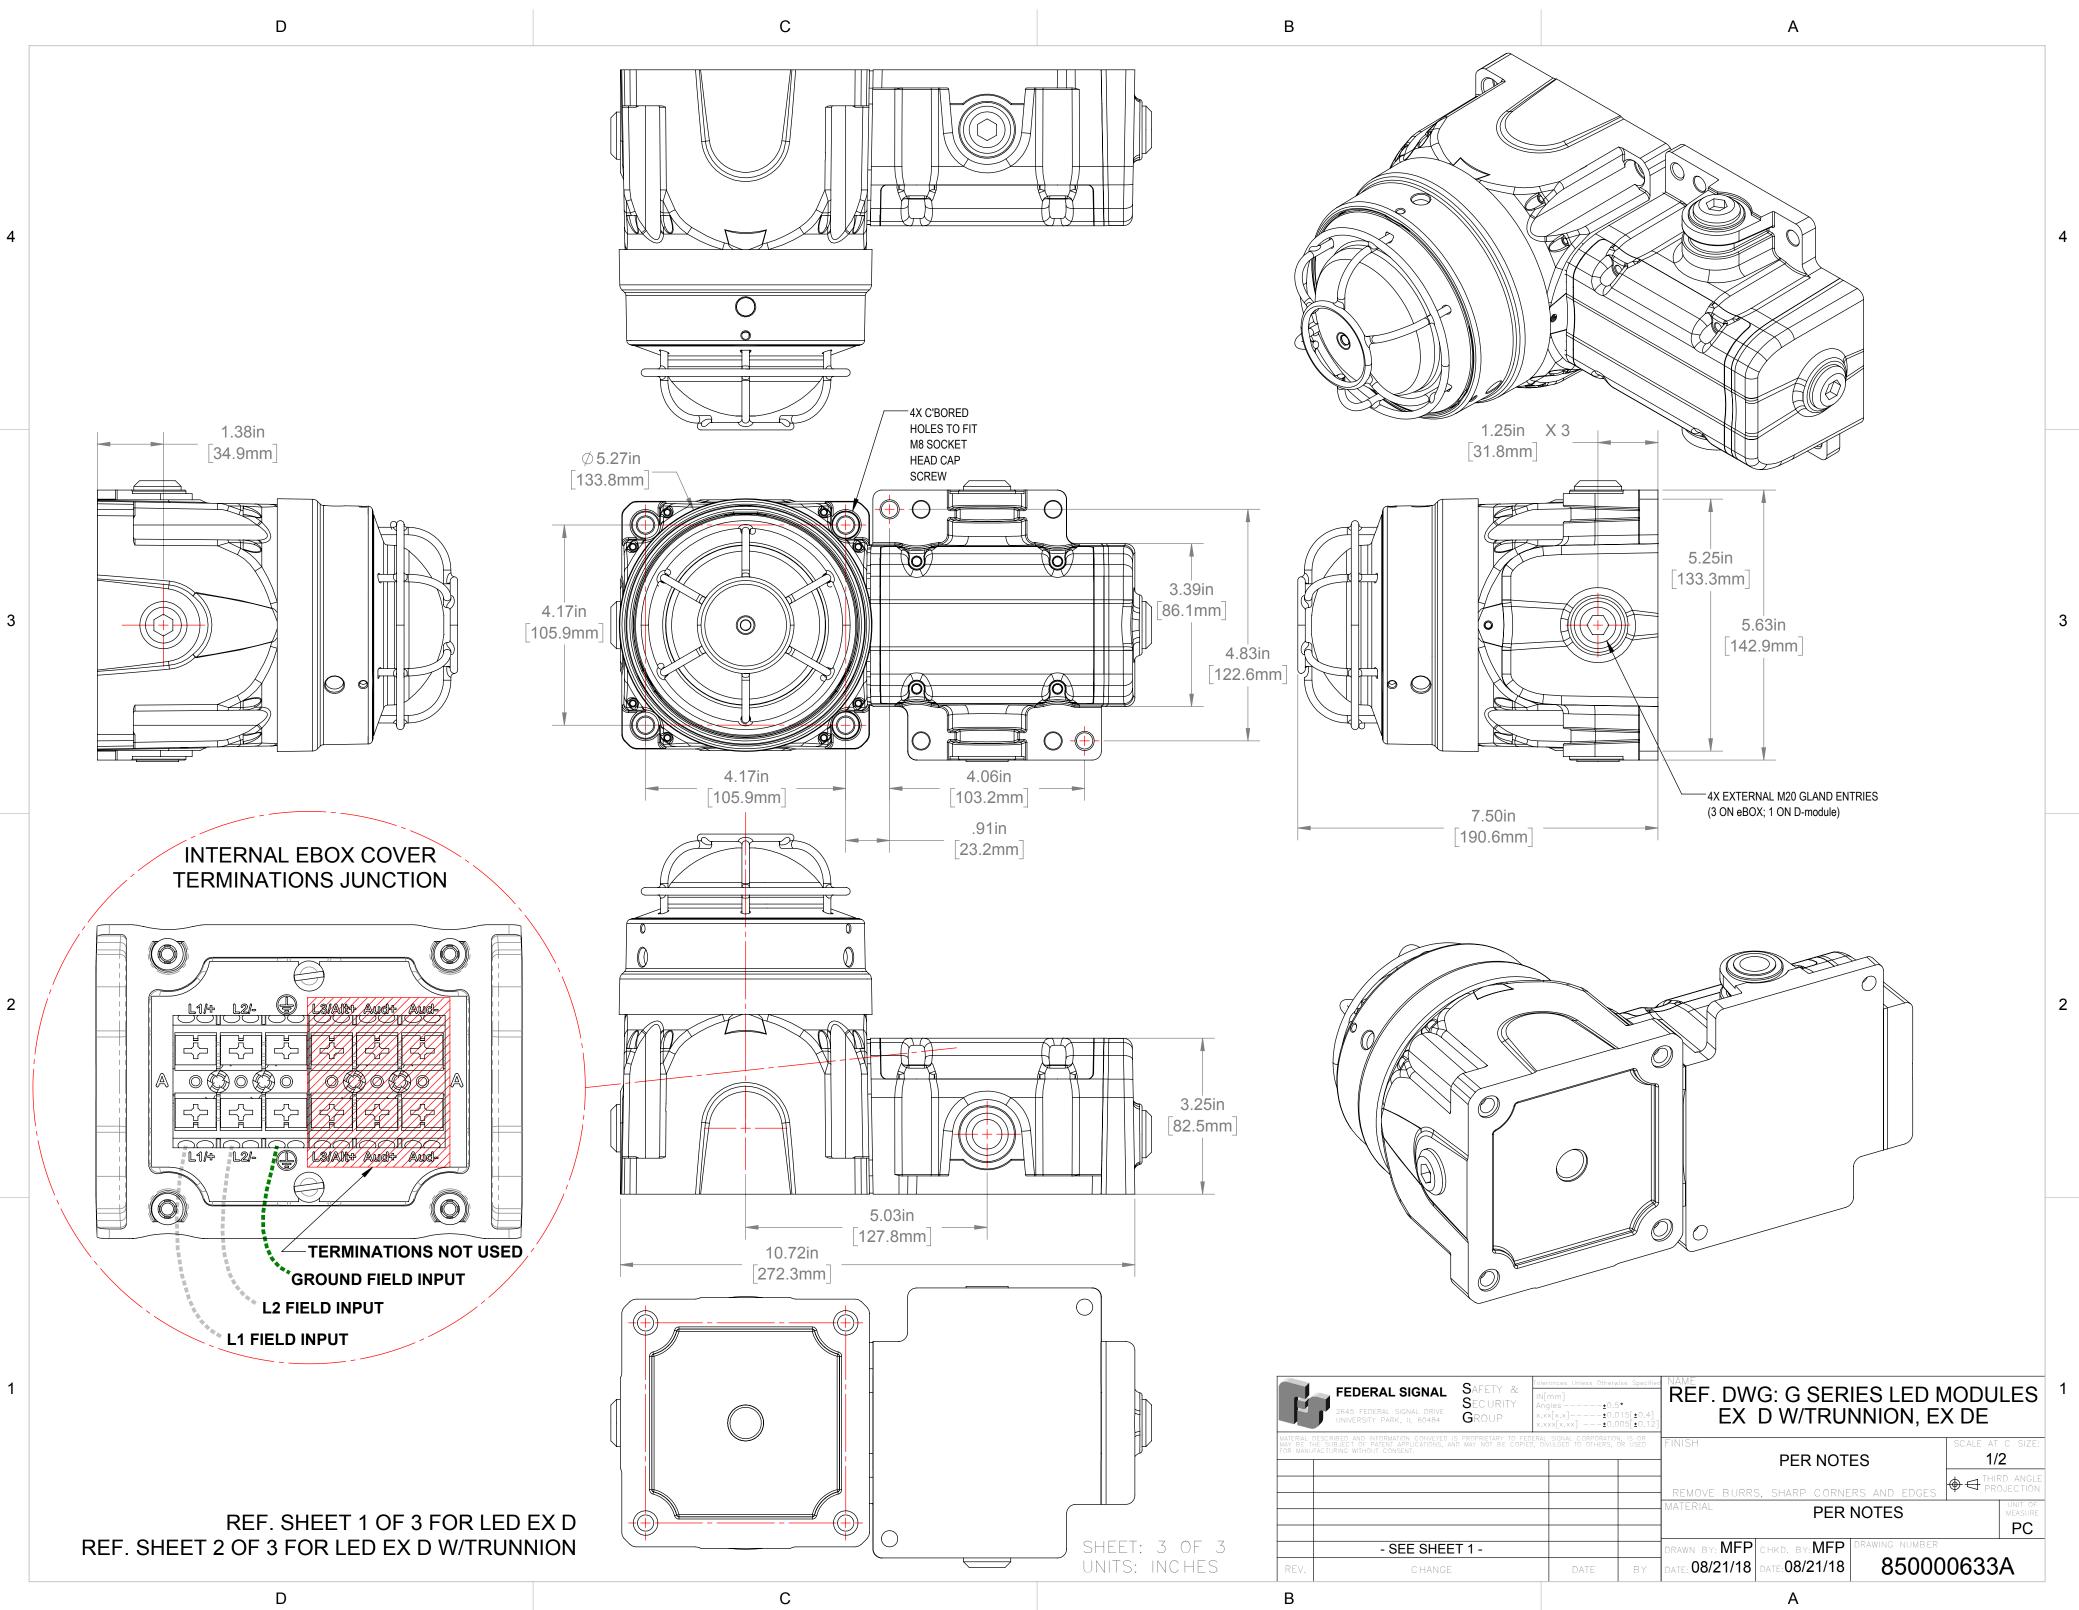

REF. SHEET 1 OF 3 FOR LED REF. SHEET 3 OF 3 FOR LED EX

SHEET: 2 OF 3 UNITS: INCHES

4

3

2

1

|          | F                                    | FEDERAL SIGNAL<br>2645 FEDERAL SIGNAL DRIVE<br>UNIVERSITY PARK, IL 60484                                                                                                                                                              | SAFETY &<br>Security<br>Group | Tolerances Unless Otherw<br>IN[mm]<br>Angles±0.5<br>x.xx[x.x]±0.0<br>x.xxx[x.xx]±0.0 | 5°<br>015[ <u>+</u> 0.4]<br>005[ <u>+</u> 0.12] | REF DWG: G SERIES LED MODULES<br>EX D, EXD W/TRUNNION, EX DE |                |                         |                          |  |
|----------|--------------------------------------|---------------------------------------------------------------------------------------------------------------------------------------------------------------------------------------------------------------------------------------|-------------------------------|--------------------------------------------------------------------------------------|-------------------------------------------------|--------------------------------------------------------------|----------------|-------------------------|--------------------------|--|
|          | MATERIAL D<br>MAY BE TH<br>FOR MANUE | IATERIAL DESCRIBED AND INFORMATION CONVEYED IS PROPRIETARY TO FEDERAL SIGNAL CORPORATION, IS OR<br>IAY BE THE SUBJECT OF PATENT APPLICATIONS, AND MAY NOT BE COPIED, DIVULGED TO OTHERS, OR USED<br>OR MANUFACTURING WITHOUT CONSENT. |                               |                                                                                      |                                                 | FINISH                                                       | PER NOTE       | scale at c size:<br>1/2 |                          |  |
| EX D     |                                      |                                                                                                                                                                                                                                       |                               |                                                                                      |                                                 | REMOVE BURRS                                                 | , SHARP CORNEF | -                       |                          |  |
| ( D E    |                                      |                                                                                                                                                                                                                                       |                               |                                                                                      |                                                 | MATERIAL                                                     | PER N          | NOTES                   | UNIT OF<br>MEASURE<br>PC |  |
| 3        |                                      | - SEE SHEE                                                                                                                                                                                                                            | T #1 -                        |                                                                                      |                                                 | drawn by: MFP                                                |                | DRAWING NUMBER          |                          |  |
| <u>.</u> | REV.                                 | C HANGE                                                                                                                                                                                                                               |                               | DATE                                                                                 | BY                                              | DATE: 09/07/17                                               | DATE:09/07/17  | 85000                   | 0633A                    |  |