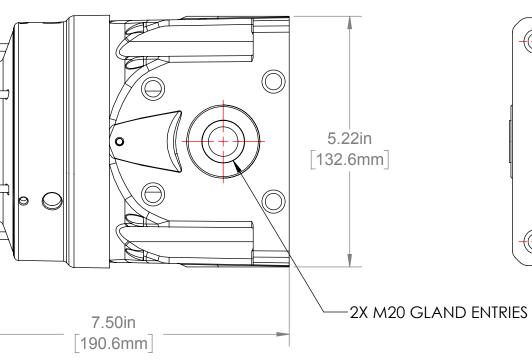

REF. SHEET 1 OF 3 FOR LED REF. SHEET 3 OF 3 FOR LED EX

SHEET: 2 OF 3 UNITS: INCHES

4

3

2

1

|          | F                                    | FEDERAL SIGNAL<br>2645 FEDERAL SIGNAL DRIVE<br>UNIVERSITY PARK, IL 60484                                                                                                                                                              | SAFETY &<br>Security<br>Group | Tolerances Unless Otherw<br>IN[mm]<br>Angles±0.5<br>x.xx[x.x]±0.0<br>x.xxx[x.xx]±0.0 | 5°<br>015[ <u>+</u> 0.4]<br>005[ <u>+</u> 0.12] | REF DWG: G SERIES LED MODULES<br>EX D, EXD W/TRUNNION, EX DE |                |                         |                          |  |
|----------|--------------------------------------|---------------------------------------------------------------------------------------------------------------------------------------------------------------------------------------------------------------------------------------|-------------------------------|--------------------------------------------------------------------------------------|-------------------------------------------------|--------------------------------------------------------------|----------------|-------------------------|--------------------------|--|
|          | MATERIAL D<br>MAY BE TH<br>FOR MANUE | IATERIAL DESCRIBED AND INFORMATION CONVEYED IS PROPRIETARY TO FEDERAL SIGNAL CORPORATION, IS OR<br>IAY BE THE SUBJECT OF PATENT APPLICATIONS, AND MAY NOT BE COPIED, DIVULGED TO OTHERS, OR USED<br>OR MANUFACTURING WITHOUT CONSENT. |                               |                                                                                      |                                                 | FINISH                                                       | PER NOTE       | scale at c size:<br>1/2 |                          |  |
| EX D     |                                      |                                                                                                                                                                                                                                       |                               |                                                                                      |                                                 | REMOVE BURRS                                                 | , SHARP CORNEF | -                       |                          |  |
| ( D E    |                                      |                                                                                                                                                                                                                                       |                               |                                                                                      |                                                 | MATERIAL                                                     | PER N          | NOTES                   | UNIT OF<br>MEASURE<br>PC |  |
| 3        |                                      | - SEE SHEE                                                                                                                                                                                                                            | T #1 -                        |                                                                                      |                                                 | drawn by: MFP                                                |                | DRAWING NUMBER          |                          |  |
| <u>.</u> | REV.                                 | C HANGE                                                                                                                                                                                                                               |                               | DATE                                                                                 | BY                                              | DATE: 09/07/17                                               | DATE:09/07/17  | 85000                   | 0633A                    |  |