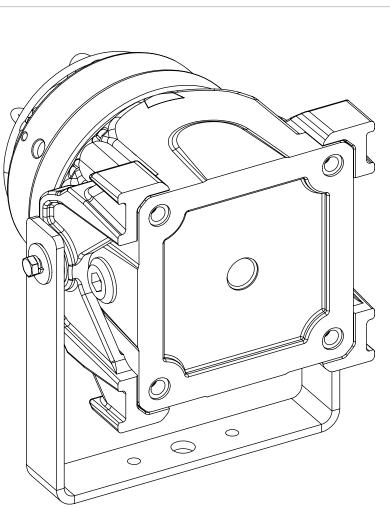

## REF. SHEET 2 OF 3 FOR LED EX D W/TRUNN REF. SHEET 3 OF 3 FOR LED EX

SHEET: 1 OF UNITS: INCHES

D

D

4

3

2

1

REF. SHEET 1 OF 3 FOR LED REF. SHEET 3 OF 3 FOR LED EX

SHEET: 2 OF 3 UNITS: INCHES

4

3

2

1

|          | F                                    | FEDERAL SIGNAL<br>2645 FEDERAL SIGNAL DRIVE<br>UNIVERSITY PARK, IL 60484                                                                                                                                                              | SAFETY &<br>Security<br>Group | Tolerances Unless Otherw<br>IN[mm]<br>Angles±0.5<br>x.xx[x.x]±0.0<br>x.xxx[x.xx]±0.0 | 5°<br>015[ <u>+</u> 0.4]<br>005[ <u>+</u> 0.12] | REF DWG: G SERIES LED MODULES<br>EX D, EXD W/TRUNNION, EX DE |                |                         |                          |  |
|----------|--------------------------------------|---------------------------------------------------------------------------------------------------------------------------------------------------------------------------------------------------------------------------------------|-------------------------------|--------------------------------------------------------------------------------------|-------------------------------------------------|--------------------------------------------------------------|----------------|-------------------------|--------------------------|--|
|          | MATERIAL D<br>MAY BE TH<br>FOR MANUE | IATERIAL DESCRIBED AND INFORMATION CONVEYED IS PROPRIETARY TO FEDERAL SIGNAL CORPORATION, IS OR<br>IAY BE THE SUBJECT OF PATENT APPLICATIONS, AND MAY NOT BE COPIED, DIVULGED TO OTHERS, OR USED<br>OR MANUFACTURING WITHOUT CONSENT. |                               |                                                                                      |                                                 | FINISH                                                       | PER NOTE       | scale at c size:<br>1/2 |                          |  |
| EX D     |                                      |                                                                                                                                                                                                                                       |                               |                                                                                      |                                                 | REMOVE BURRS                                                 | , SHARP CORNEF | -                       |                          |  |
| ( D E    |                                      |                                                                                                                                                                                                                                       |                               |                                                                                      |                                                 | MATERIAL                                                     | PER N          | NOTES                   | UNIT OF<br>MEASURE<br>PC |  |
| 3        |                                      | - SEE SHEE                                                                                                                                                                                                                            | T #1 -                        |                                                                                      |                                                 | drawn by: MFP                                                |                | DRAWING NUMBER          |                          |  |
| <u>.</u> | REV.                                 | C HANGE                                                                                                                                                                                                                               |                               | DATE                                                                                 | BY                                              | DATE: 09/07/17                                               | DATE:09/07/17  | 85000                   | 0633A                    |  |