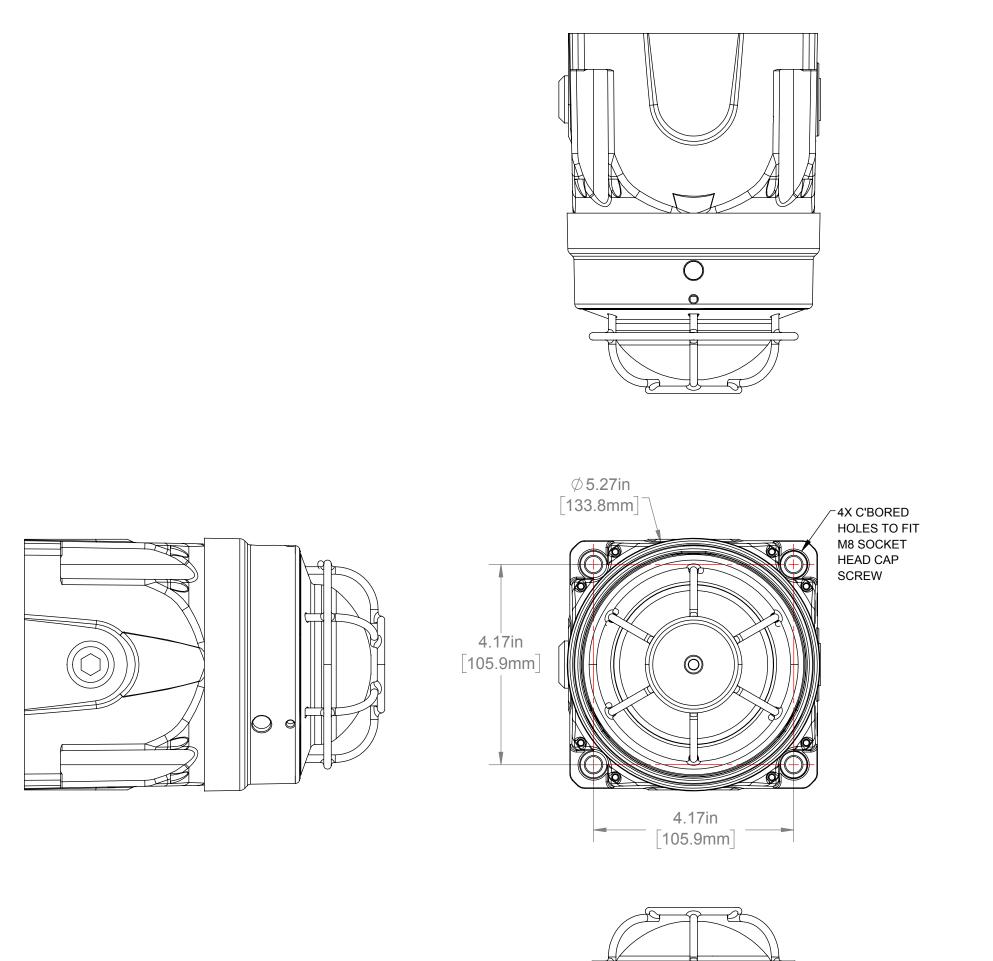

## REF. SHEET 2 OF 3 FOR LED EX D W/TRUNN REF. SHEET 3 OF 3 FOR LED EX

SHEET: 1 OF UNITS: INCHES

D

D

4

3

2

1

С

В

4

3

2

А

|           |                                  | FEDERAL SIGNAL<br>2645 FEDERAL SIGNAL DRIVE<br>UNIVERSITY PARK, IL 60484                                    | UNDOF                                                       | Tolerances  Unless  Otherwise  Specifier    IN[mm]  Angles ±0.5  x.xx[x.x]  x.xx[x.x] ±0.015[±0.4]  x.xxx[x.xx] ±0.005[±0.12] ±0.005[±0.12] ±0.005[±0.12] ±0.005[±0.12] ±0.005[±0.12] ±0.005[±0.12] ±0.005[±0.12] ±0.005[±0.12] ±0.005[±0.12] ±0.005[±0.12] ±0.005[±0.12] ±0.005[±0.12] ±0.005[±0.12] ±0.005[±0.12] ±0.005[±0.12] ±0.005[±0.12] ±0.005[±0.12] ±0.005[±0.12] ±0.005[±0.12] ±0.005[±0.12] ±0.005[±0.12] ±0.005[±0.12] ±0.005[±0.12] ±0.005[±0.12] ±0.005[±0.12] ±0.005[±0.12] ±0.005[±0.12] ±0.005[±0.12] ±0.005[±0.12] ±0.005[±0.12] ±0.005[±0.12] ±0.005[±0.12] ±0.005[±0.12] ±0.005[±0.12] ±0.005[±0.12] ±0.005[±0.12] ±0.005[±0.12] ±0.005[±0.12] ±0.005[±0.12] ±0.005[±0.12] ±0.005[±0.12] ±0.005[±0.12] ±0.005[±0.12] ±0.005[±0.12] ±0.005[±0.12] ±0.005[±0.12] =±0.005[±0.12] =±0.005[±0.12] =±0.005[±0.12] =±0.005[±0.12] =±0.0 |           |                                                                         |                         |                |      |    |
|-----------|----------------------------------|-------------------------------------------------------------------------------------------------------------|-------------------------------------------------------------|-------------------------------------------------------------------------------------------------------------------------------------------------------------------------------------------------------------------------------------------------------------------------------------------------------------------------------------------------------------------------------------------------------------------------------------------------------------------------------------------------------------------------------------------------------------------------------------------------------------------------------------------------------------------------------------------------------------------------------------------------------------------------------------------------------------------------------------------------------|-----------|-------------------------------------------------------------------------|-------------------------|----------------|------|----|
|           | MATERIAL<br>MAY BE T<br>FOR MANL | DESCRIBED AND INFORMATION CONVEYED I<br>HE SUBJECT OF PATENT APPLICATIONS, AN<br>FACTURING WITHOUT CONSENT. | AL SIGNAL CORPORATION, IS OR<br>Divulged to others, or used |                                                                                                                                                                                                                                                                                                                                                                                                                                                                                                                                                                                                                                                                                                                                                                                                                                                       | FINISH    | PER NOT                                                                 | SCALE AT C SIZE:<br>1/2 |                |      |    |
| ON<br>D E |                                  |                                                                                                             |                                                             |                                                                                                                                                                                                                                                                                                                                                                                                                                                                                                                                                                                                                                                                                                                                                                                                                                                       |           | REMOVE BURRS, SHARP CORNERS AND EDGES THIRD ANGLE<br>MATERIAL PER NOTES |                         |                |      |    |
|           |                                  |                                                                                                             |                                                             | 00/00/47                                                                                                                                                                                                                                                                                                                                                                                                                                                                                                                                                                                                                                                                                                                                                                                                                                              |           |                                                                         |                         | DRAWING NUMBER |      | PC |
| 3         | A0<br>REV.                       | INITIAL RELEASE                                                                                             |                                                             | 09/08/17<br>DATE                                                                                                                                                                                                                                                                                                                                                                                                                                                                                                                                                                                                                                                                                                                                                                                                                                      | MFP<br>BY |                                                                         |                         |                | 0633 | Ą  |
|           | В                                |                                                                                                             |                                                             |                                                                                                                                                                                                                                                                                                                                                                                                                                                                                                                                                                                                                                                                                                                                                                                                                                                       |           |                                                                         | А                       |                |      |    |