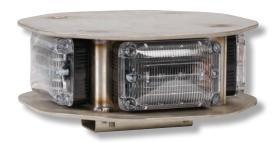

Federal Signal offers the 4300SS Quad Mounting Box designed to fit the 4x3 Quadraflare "Z" models (lights sold separately). It is constructed with 3/16-inch stainless steel in order to meet the demands of various work environments.

The 4300SS serves as an effective warning light solution for top level lighting on heavy duty vehicles. It is ideal for weld-on, bolt-on or flat mount kit mounting and includes an internal steel mounting frame for use with the QL43Z lights.