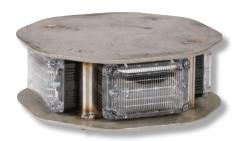

Federal Signal offers the 4300SS Quad Mounting Box designed to fit the 4x3 Quadraflare "Z" models (lights sold separately). It is constructed with 3/16-inch stainless steel in order to meet the demands of various work environments.

The 4300SS serves as an effective warning light solution for top level lighting on heavy duty vehicles. It is ideal for weld-on, bolt-on or flat mount kit mounting and includes an internal steel mounting frame for use with the QL43Z lights.