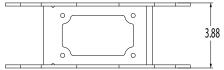

Federal Signal offers the 4300SS Quad Mounting Box designed to fit the 4x3 Quadraflare "Z" models (lights sold separately). It is constructed with 3/16-inch stainless steel in order to meet the demands of various work environments.

The 4300SS serves as an effective warning light solution for top level lighting on heavy duty vehicles. It is ideal for weld-on, bolt-on or flat mount kit mounting and includes an internal steel mounting frame for use with the QL43Z lights.