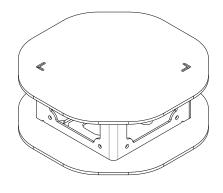

Federal Signal offers the 4300SS Quad Mounting Box designed to fit the 4x3 Quadraflare "Z" models (lights sold separately). It is constructed with 3/16-inch stainless steel in order to meet the demands of various work environments.

The 4300SS serves as an effective warning light solution for top level lighting on heavy duty vehicles. It is ideal for weld-on, bolt-on or flat mount kit mounting and includes an internal steel mounting frame for use with the QL43Z lights.