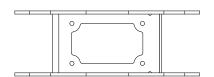

The 4300SS serves as an effective warning light solution for top level lighting on heavy duty vehicles. It is ideal for weld-on, bolt-on or flat mount kit mounting and includes an internal steel mounting frame for use with the QL43Z lights.