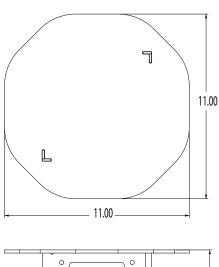

Federal Signal offers the 4300SS Quad Mounting Box designed to fit the 4x3 Quadraflare "Z" models (lights sold separately). It is constructed with 3/16-inch stainless steel in order to meet the demands of various work environments.

The 4300SS serves as an effective warning light solution for top level lighting on heavy duty vehicles. It is ideal for weld-on, bolt-on or flat mount kit mounting and includes an internal steel mounting frame for use with the QL43Z lights.