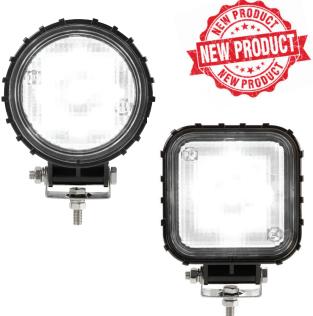

## Federal Signal Announces the Commander® 550 Series Work Lights

**FEDERAL SIGNAL** 

Federal Signal announces the release of the new Commander® 550 Series work lights. The Commander 550 series work light is available in both round and square options with polycarbonate housing. Each work light includes a stainless steel hardware kit and u-bracket allowing the user to adjust the work light horizontally and vertically to put the light wherever it is needed.

## FEATURES

- High-powered LED light
- 550 lumen model
- Polycarbonate housing and lens
- Effective flood light solution
- Adjustable vertical and horizontal mounts
- Stainless steel hardware kit and u-bracket included
- 12/24 VDC
- Point of Purchase packaging
- Three-year warranty

| HOW        | TO ORDER          |                      |
|------------|-------------------|----------------------|
| Model #    | Description       | 2018 List Price US\$ |
| COM550-RND | 550 lumen, Round  | \$60.00              |
| COM550-SQ  | 550 lumen, Square | \$60.00              |