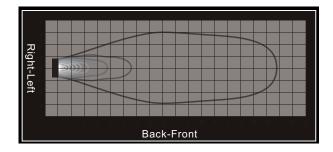

# A Versatile and Effective Flood Light Solution

Federal Signal's Commander® 550 Series work lights are a cost-effective LED floodlight solution ideal for tractors, tow and recovery, off-road and personal vehicles. Commander 550 Series work lights are available in both round and square options.