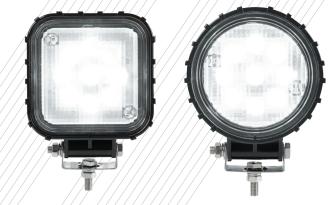

# A Versatile and Effective Flood Light Solution

Federal Signal's Commander® 550 Series work lights are a cost-effective LED floodlight solution ideal for tractors, tow and recovery, off-road and personal vehicles. Commander 550 Series work lights are available in both round and square options.

#### **Cost-effective Work Light**

Commander 550 models are made with polycarbonate housing and lens. Each work light includes a stainless steel hardware kit and U-bracket, allowing the user to adjust the work light horizontally and vertically to put the light wherever it is needed. All Commander Series work lights are backed by Federal Signal's three-year warranty.