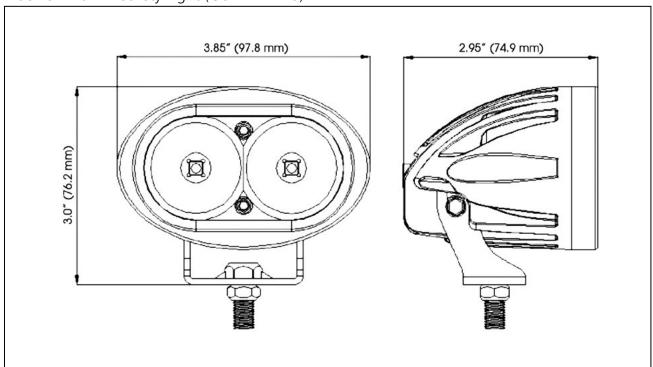

This safety light has a compact design that is approximately 3" deep and 3.8" wide. It also includes a U-bracket to accommodate front, back, or side mounting on a forklift. COMFL1-B-IS features a die-cast aluminum housing with polycarbonate lens and is available as a 10-80 VDC model.

### S P E C I F I C A T I O N S

| Voltage:                      |                        | 10-80 VDC                     |
|-------------------------------|------------------------|-------------------------------|
| Current Draw:                 |                        | 0.5 A @ 12.8 VDC              |
| Operating Temperature:        | -22°F to 176°F         | -30° to 80°C                  |
| Net Weight<br>Shipping Weight | 0.69 lbs<br>1.0 lbs    | 0.31 kg<br>0.45 kg            |
| Height:<br>Width:<br>Depth:   | 3.0"<br>3.85"<br>2.95" | 76.2 mm<br>97.8 mm<br>74.9 mm |