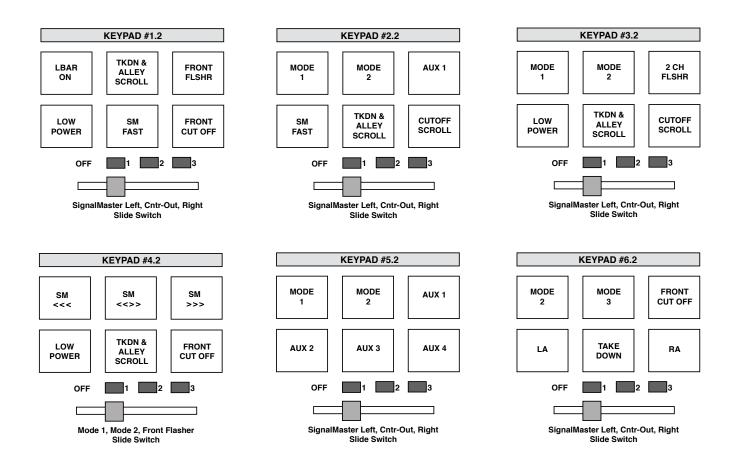

# Six-Button Controller keypad configurations for Integrity, Valor, CN SignalMaster, SpectraLux ILS: