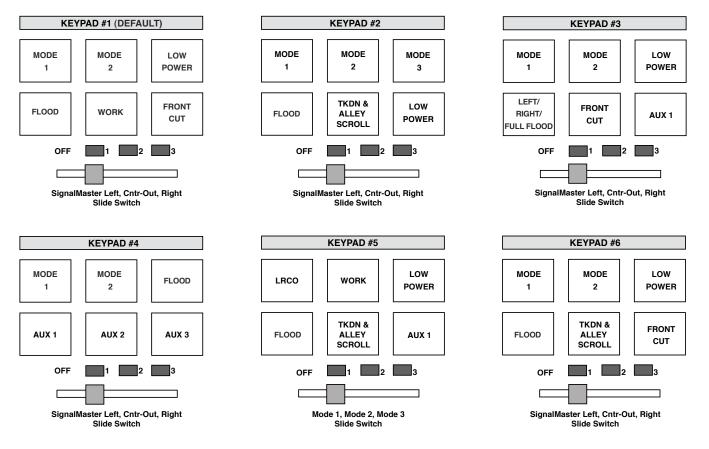

en designed with an optional lockout feature. Once the desired keypad configuration and flash patterns have been selected, a permanent lockout feature can be enabled to place a "lock" on the power programming feature securing the programmed keypad configuration. (Once "locked", the controller must be sent back to Federal Signal to be "unlocked".)

#### **Simplified Installation**

Federal Signal's Convergence Network product's plug-n-play cable connection system makes installation of the six-button serial controller quick and easy. Each six-button controller comes with a Velcro<sub>®</sub> dash-mount and swivel bracket.



# **Six-Button Controller keypad configurations for Legend:**





# Six-Button Controller keypad configurations for Integrity, Valor, CN SignalMaster, SpectraLux ILS:



## Six-Button Controller keypad configurations for Navigator:



#### HOW TO ORDER

Choose "Six-Button Controller" on one of the popular serial light bar models shown in the catalog, or visit our online Light bar Configurator at www.config.fedsig.com/lightbar to configure your own lightbar with six-button controller.

## **Replacement Part Numbers:**

660000 Replacement six-button controller

for Legend

Z8623133A-VAL Replacement six-button controller

for Valor, Integrity, CN SignalMaster,

or SpectraLux ILS

Z8623133A-NAV Replacement six-button controller

for Navigator

Contact Federal Signal Service Department for replacement six-button controllers with special programming

#### SPECIFICATIONS

| Specifications      |                                                    |
|------------