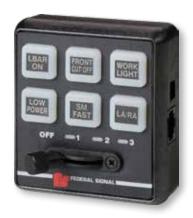

## **Light Control in a Compact Package**

The six-button programmable serial controller is an innovative light bar control module designed specifically for use with Federal Signal's Convergence Network light bars—Legend<sub>®</sub>, Integrity<sub>®</sub>, Valor<sub>®</sub>, CN SignalMaster<sub>™</sub>, SpectraLux<sub>®</sub> ILS, and Navigator. The six-button controller features (6) illuminated push-buttons and a (4) position slide switch.

#### **Simplified Installation**

Federal Signal's Convergence Network product's plug-n-play cable connection system makes installation of the six-button serial controller quick and easy. Each six-button controller comes with a Velcro<sub>®</sub> dash-mount and swivel bracket.