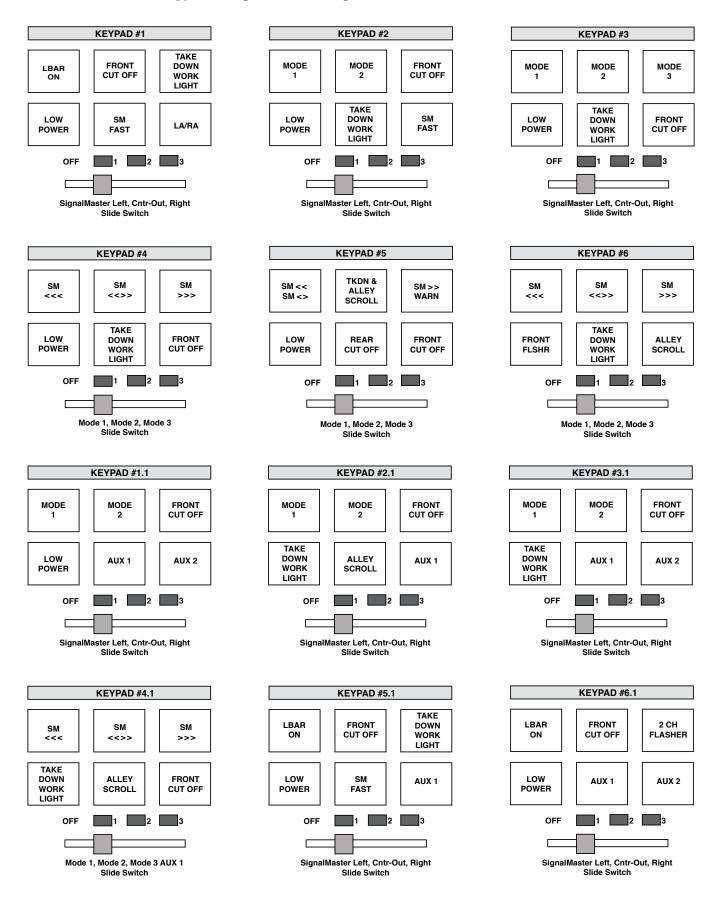

work lights, and low power mode.

## **Optional Lockout Feature**

The six-button serial controller has been designed with an optional lockout feature. Once the desired keypad configuration and flash patterns have been selected, a permanent lockout feature can be enabled to place a "lock" on the power programming feature securing the programmed keypad configuration. (Once "locked", the controller must be sent back to Federal Signal to be "unlocked".)

#### **Simplified Installation**

Federal Signal's Convergence Network product's plug-n-play cable connection system makes installation of the six-button serial controller quick and easy. Each six-button controller comes with a Velcro<sub>®</sub> dash-mount and swivel bracket.



# **Six-Button Controller keypad configurations for Legend:**





# Six-Button Controller keypad configurations for Integrity, Valor, CN SignalMaster, SpectraLux ILS:



## Six-Button Controller keypad configurations for Navigator:



#### HOW TO ORDER

Choose "Six-Button Controller" on one of the popular serial light bar models shown in the catalog, or visit our online Light bar Configurator at www.config.fedsig.com/lightbar to configure your own lightbar with six-button controller.

## **Replacement Part Numbers:**

660000 Replacement six-button controller

for Legend

Z8623133A-VAL Replacement six-button controller

for Valor, Integrity, CN SignalMaster,

or SpectraLux ILS

Z8623133A-NAV Replacement six-button controller

for Navigator

Contact Federal Signal Service Department for replacement six-button controllers with special programming

####