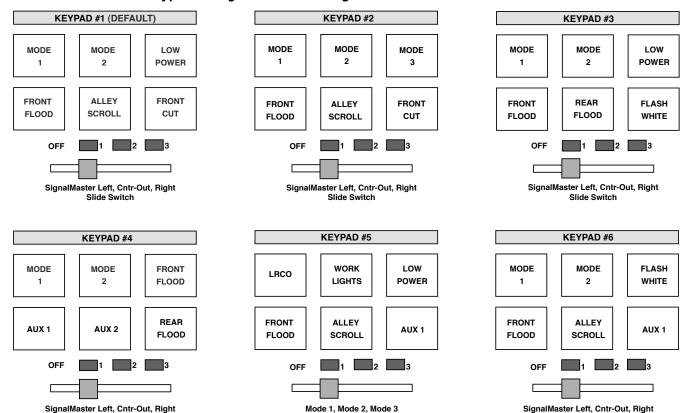

# Six-Button Controller keypad configurations for Integrity, Valor, CN SignalMaster, SpectraLux ILS: