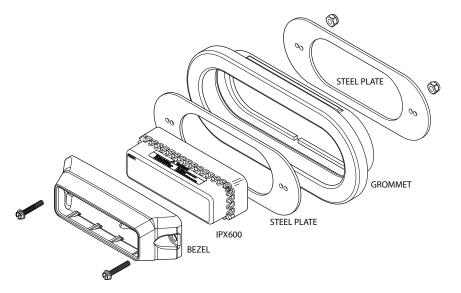

## Installation Instructions for the IPX Grommet Mount

To assemble the grommet mount to the light:

- 1. Place one plate inside the oval grommet.
- 2. Place the IPX600 into the bezel.
- 3. Place the IPX600 bezel against the plate in the grommet
- **4.** Place the second plate against the back of the grommet and align the holes. Ensure that the lip of the grommet is even between both plates.
- 5. Use the provided screws and nuts to attach the plates through the assembly and into the bezel.
- 6. Connect the wiring as described in the instructions included with the IPX lights.
- 7. Insert the assembly into the oval opening.