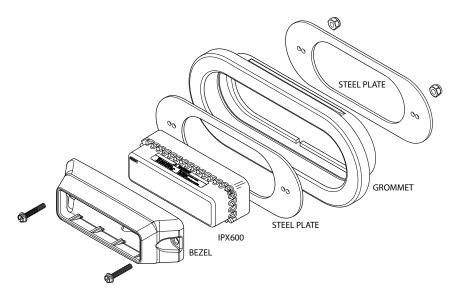

## Installation Instructions for the IPX Grommet Mount

To assemble the grommet mount to the light:

- 1. Place one plate inside the oval grommet.
- 2. Place the IPX600 into the bezel.
- 3. Place the IPX600 bezel against the plate in the grommet
- **4.** Place the second plate against the back of the grommet and align the holes. Ensure that the lip of the grommet is even between both plates.
- 5. Use the provided screws and nuts to attach the plates through the assembly and into the bezel.
- 6. Connect the wiring as described in the instructions included with the IPX lights.
- 7. Insert the assembly into the oval opening.