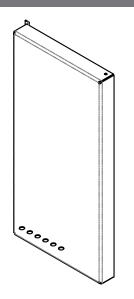

### FSDISPLAY-PANEL-V — Narrow Vertical Panel with Wiring Kit

## **Product Fit for Display:**

Up to (6) perimeter lights

- MicroPulse™ Ultra Series
- MicroPulse™ Wide Angle
- IMPAXX® IPX6 and IPX3
- QuadraFlare® 4,3, 7x3 and 6x4
- In-line Corner LED systems

DIMENSIONS: 11.5" (L) x 23.0" (H)