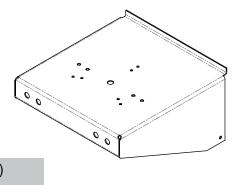

# **FSDISPLAY-SHELF-24** — 24" Product Shelf with Wiring Kit

#### **Product Fit for Display:**

- (1) Mini-lightbar
  - HighLighter™ LED
- (2) Beacons
  - Pulsator® LED
  - UltraStar® LEDFireBolt® LED
  - Model 651/851 LED

DIMENSIONS: 23.0" (L) x 11.5" (W)