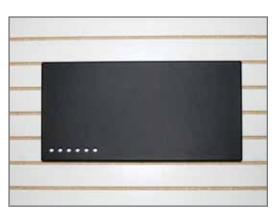

# FSDISPLAY-PANEL-H — Narrow Horizontal Panel with Wiring Kit

#### **Product Fit for Display:**

Up to (6) perimeter lights

- MicroPulse™ Ultra Series
- MicroPulse™ Wide Angle
- IMPAXX® IPX6 and IPX3
- QuadraFlare® 4,3, 7x3 and 6x4
- In-line Corner LED systems