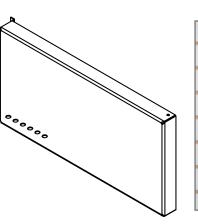

### FSDISPLAY-PANEL-V — Narrow Vertical Panel with Wiring Kit

## **Product Fit for Display:**

Up to (6) perimeter lights

- MicroPulse™ Ultra Series
- MicroPulse™ Wide Angle
- IMPAXX® IPX6 and IPX3
- QuadraFlare® 4,3, 7x3 and 6x4
- In-line Corner LED systems

DIMENSIONS: 11.5" (L) x 23.0" (H)