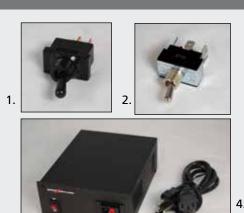

#### **ADDITIONAL DISPLAY OPTIONS**

- 1. Standard Switch
- 2. Momentary Switch
- 3. Power Supply 30 Amp
- 4. Federal Signal Display Banner (3'x5')
- 5. Federal Signal Display Sign (12 "x18")
- 6. Literature Rack
- 7. Display Product Labels
- 8. Counter Mat (11"x17")