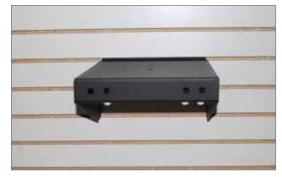

## FSDISPLAY-SHELF-12 — 12" Product Shelf with Wiring Kit

#### **Product Fit for Display:**

- (1) Beacon
  - Pulsator® LED
  - UltraStar® LED
  - Firebolt® LED
  - Model 651851 LED

DIMENSIONS: 11.5" (L) x 11.5" (W)