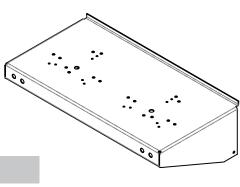

# **FSDISPLAY-SHELF-24** — 24" Product Shelf with Wiring Kit

#### **Product Fit for Display:**

- (1) Mini-lightbar
  - HighLighter™ LED
- (2) Beacons
  - Pulsator® LED
  - UltraStar® LEDFireBolt® LED
  - Model 651/851 LED

DIMENSIONS: 23.0" (L) x 11.5" (W)