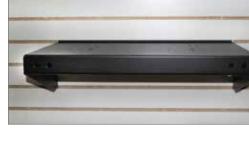

# FSDISPLAY-PANEL-H — Narrow Horizontal Panel with Wiring Kit

#### **Product Fit for Display:**

Up to (6) perimeter lights

- MicroPulse™ Ultra Series
- MicroPulse™ Wide Angle
- IMPAXX® IPX6 and IPX3
- QuadraFlare® 4,3, 7x3 and 6x4
- In-line Corner LED systems