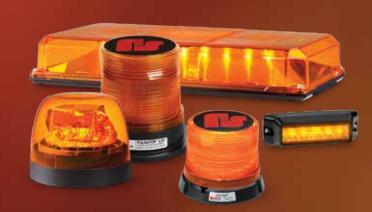

#### **Product Fit for Display:**

- (1) Beacon
  - Pulsator® LED
  - UltraStar® LED
  - Firebolt® LED
  - Model 651851 LED

DIMENSIONS: 11.5" (L) x 11.5" (W)

#### **Product Fit for Display:**

- (1) Mini-lightbar
  - HighLighter™ LED
- (2) Beacons
  - Pulsator® LED
  - UltraStar® LEDFireBolt® LED
  - Model 651/851 LED

DIMENSIONS: 23.0" (L) x 11.5" (W)

#### **Product Fit for Display:**

Up to (6) perimeter lights

- MicroPulse™ Ultra Series
- MicroPulse™ Wide Angle
- IMPAXX® IPX6 and IPX3
- QuadraFlare® 4,3, 7x3 and 6x4
- In-line Corner LED systems

## **Product Fit for Display:**

Up to (6) perimeter lights

- MicroPulse™ Ultra Series
- MicroPulse™ Wide Angle
- IMPAXX® IPX6 and IPX3
- QuadraFlare® 4,3, 7x3 and 6x4
- In-line Corner LED systems

DIMENSIONS: 11.5" (L) x 23.0" (H)