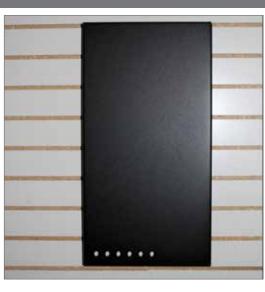

### FSDISPLAY-PANEL-V — Narrow Vertical Panel with Wiring Kit

## **Product Fit for Display:**

Up to (6) perimeter lights

- MicroPulse™ Ultra Series
- MicroPulse™ Wide Angle
- IMPAXX® IPX6 and IPX3
- QuadraFlare® 4,3, 7x3 and 6x4
- In-line Corner LED systems

DIMENSIONS: 11.5" (L) x 23.0" (H)