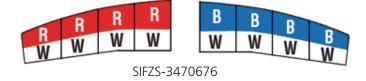

## HOW TO ORDER

Choose from one of the popular models below or visit our **on-line configurator** to configure your own custom SpectraLux. ILS Low Profile.

SIFZP-3470674

SIFZD-3470682

| Model         | Description                                                                                                                                                   | 2017 List Price (US\$) |
|---------------|---------------------------------------------------------------------------------------------------------------------------------------------------------------|------------------------|
| SIFZS-3470670 | "Split" Front Headliner, (3) Red LED reflectors, (3) Blue LED reflectors, (1) Red/White LED reflector, (1) Blue/White LED reflector, without interface module | 1,280.00               |
| SIFZS-3470676 | "Split" Front Headliner, (4) Red/White LED reflectors, (4) Blue/White LED reflectors, without interface module                                                | 1,550.00               |
| SIFZP-3470674 | Passenger Side Headliner, (4) Blue/White LED reflectors, without interface module                                                                             | 859.00                 |
| SIFZD-3470682 | Driver Side Headliner, (4) Red/White LED reflectors, without interface module                                                                                 | 859.00                 |