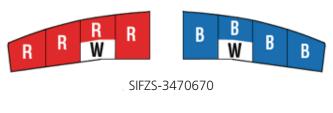

## HOW TO ORDER

Choose from one of the popular models below or visit our **on-line configurator** to configure your own custom SpectraLux. ILS Low Profile.

SIFZP-3470674

SIFZD-3470682

| Model         | Description                                                                                                                                                   | 2017 List Price (US\$) |
|---------------|---------------------------------------------------------------------------------------------------------------------------------------------------------------|------------------------|
| SIFZS-3470670 | "Split" Front Headliner, (3) Red LED reflectors, (3) Blue LED reflectors, (1) Red/White LED reflector, (1) Blue/White LED reflector, without interface module | 1,280.00               |
| SIFZS-3470676 | "Split" Front Headliner, (4) Red/White LED reflectors, (4) Blue/White LED reflectors, without interface module                                                | 1,550.00               |
| SIFZP-3470674 | Passenger Side Headliner, (4) Blue/White LED reflectors, without interface module                                                                             | 859.00                 |
| SIFZD-3470682 | Driver Side Headliner, (4) Red/White LED reflectors, without interface module                                                                                 | 859.00                 |