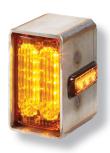

(shown with lights, sold separately)

- Pre-punched mounting holes on side for use with MicroPulse® Ultra 3 (horizontal orientation)
- Open corners to allow for drainage
- Three-year warranty

Pre-punched mounting holes on the side of the mounting box allows for easy installation of the MicroPulse® Ultra 3 lighthead, sold separately, in the horizontal orientation that meets Class 1 standards, providing users with dependable visual warning to the rear and side of the vehicle.