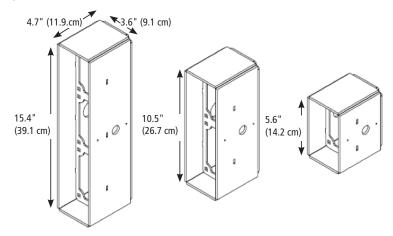

| Physical Specifications            |           |           |           |  |
|------------------------------------|-----------|-----------|-----------|--|
| Quadraflare 4x3 DOT Mounting Boxes |           |           |           |  |
|                                    | 1-up      | 2-up      | 3-up      |  |
| Height                             | 5.6 in    | 10.5 in   | 15.4 in   |  |
|                                    | (14.2 cm) | (26.7 cm) | (39.1 cm) |  |
| Width                              | 3.6 in    | 3.6 in    | 3.6 in    |  |
|                                    | (9.1 cm)  | (9.1 cm)  | (9.1 cm)  |  |
| Depth                              | 4.7 in    | 4.7 in    | 4.7 in    |  |
|                                    | (11.9 cm) | (11.9 cm) | (11.9 cm) |  |
| Quadraflare 7x3 DOT Mounting Boxes |           |           |           |  |
|                                    | 1-up      | 2-up      | 3-up      |  |
| Height                             | 8.0 in    | 15.3 in   | 22.5 in   |  |
|                                    | (20.3 cm) | (38.9 cm) | (57.2 cm) |  |
| Width                              | 4.7 in    | 4.7 in    | 4.7 in    |  |
|                                    | (11.9 cm) | (11.9 cm) | (11.9 cm) |  |
| Depth                              | 4.7 in    | 4.7 in    | 4.7 in    |  |
|                                    | (11.9 cm) | (11.9 cm) | (11.9 cm) |  |

# **Quadraflare 4x3 DOT Mounting Boxes**