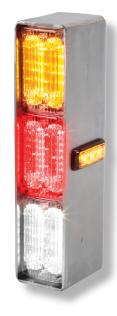

(shown with lights, sold separately)

- Pre-punched mounting holes on side for use with MicroPulse® Ultra 3 (horizontal orientation)
- Open corners to allow for drainage
- Three-year warranty

### Fit for a Variety of Applications

Available in 1-up, 2-up and 3-up versions, the Federal Signal mounting boxes fit a variety of vehicles and applications. The mounting boxes are made of stainless steel and weld on to the vehicle body. A steel internal mounting frame is included to fit the 4x3 or 7x3 QuadraFlare® DOT models, sold separately, that stack together into the mounting box leaving minimal space for moisture or dirt creating a clean look.