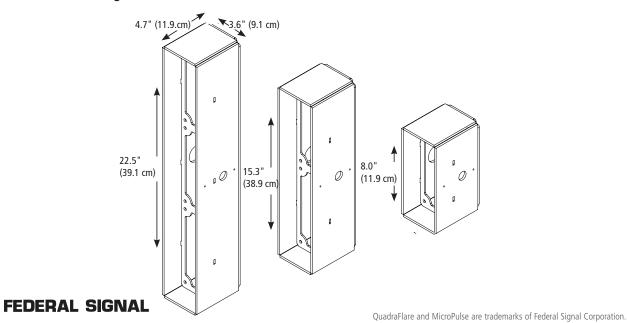

| Physical Specifications            |           |           |           |  |
|------------------------------------|-----------|-----------|-----------|--|
| Quadraflare 4x3 DOT Mounting Boxes |           |           |           |  |
|                                    | 1-up      | 2-up      | 3-up      |  |
| Height                             | 5.6 in    | 10.5 in   | 15.4 in   |  |
|                                    | (14.2 cm) | (26.7 cm) | (39.1 cm) |  |
| Width                              | 3.6 in    | 3.6 in    | 3.6 in    |  |
|                                    | (9.1 cm)  | (9.1 cm)  | (9.1 cm)  |  |
| Depth                              | 4.7 in    | 4.7 in    | 4.7 in    |  |
|                                    | (11.9 cm) | (11.9 cm) | (11.9 cm) |  |
| Quadraflare 7x3 DOT Mounting Boxes |           |           |           |  |
|                                    | 1-up      | 2-up      | 3-up      |  |
| Height                             | 8.0 in    | 15.3 in   | 22.5 in   |  |
|                                    | (20.3 cm) | (38.9 cm) | (57.2 cm) |  |
| Width                              | 4.7 in    | 4.7 in    | 4.7 in    |  |
|                                    | (11.9 cm) | (11.9 cm) | (11.9 cm) |  |
| Depth                              | 4.7 in    | 4.7 in    | 4.7 in    |  |
|                                    | (11.9 cm) | (11.9 cm) | (11.9 cm) |  |

# **Quadraflare 7x3 DOT Mounting Boxes**

8204C 2040 Feelend Comment on M7207 L040