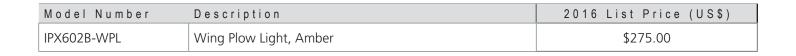

ederal Signal announces the release of the new IMPAXX® Wing Plow Light. Featuring the IMPAXX lighthead, the new wing plow light has (6) high-powered LEDs providing a superior warning. Fitted in a fully encapsulated cast housing, the wing plow light is suitable for mounting on snow plow wing tips. This new wing plow light is an effective addition to snow plow lighting packages (flasher required for operation).

- Solaris® LED reflector technology
- Superior warning with (6) high-powered LEDs
- Lighthead is fully encapsulated in a cast aluminum housing
- Suitable for mounting on wing plow tips
- Rugged weather resistant TPR cable with Deutsch connector
- Flasher required for operation as part of a complete DOT lighting package
- SAE Class 1, J595 approved
- Five-year LED warranty

## ORDER



For more information, please contact your local Federal Signal sales representative, visit our website at www.fedsig.com or contact Amber Customer Support at 800-824-0254.