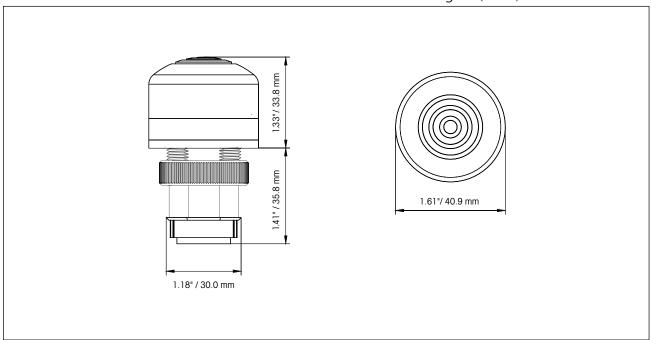

## Lamp Life: 50,000 Hours Light Source: LED Operating Temperature: -22°F to 140°F -30°C to 60°C Net Weight 0.04 kg 1.44 oz Shipping Weight: 0.15 kg 5.44 oz Height: 2.74" 69.6 mm Height – above surface: 33.8 mm 1.33" Diameter: 1.61" 40.9 mm