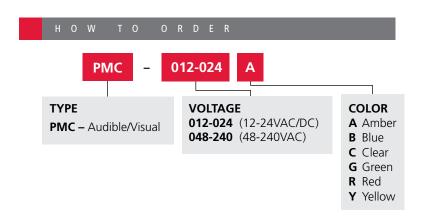

Model PMC

<sup>\*</sup> Indicates color: (A) Amber, (B) Blue, (C) Clear, (G) Green, (R) Red or (Y) Yellow

| MAXIMUM OPERATING CURRENT (mA) |           |           |           |           |             |  |  |  |
|--------------------------------|-----------|-----------|-----------|-----------|-------------|--|--|--|
| 1 2 V D C                      | 2 4 V D C | 1 2 V A C | 2 4 V A C | 4 8 V A C | 2 4 0 V A C |  |  |  |
| 25                             | 30        | 80        | 110       | 30        | 20          |  |  |  |