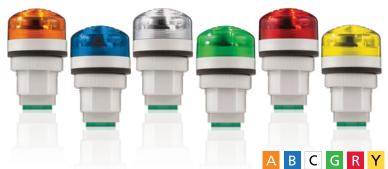

PMC offers three independent electrical channels. Channel 1 includes a flashing light only. Channel 2 adds an intermittent sound to the flashing light. Channel 3 includes a steady light combined with a continuous sound.

<sup>\*</sup> Indicates color: (A) Amber, (B) Blue, (C) Clear, (G) Green, (R) Red or (Y) Yellow

| MAXIMUM OPERATING CURRENT (mA) |           |           |           |           |             |  |  |  |
|--------------------------------|-----------|-----------|-----------|-----------|-------------|--|--|--|
| 1 2 V D C                      | 2 4 V D C | 1 2 V A C | 2 4 V A C | 4 8 V A C | 2 4 0 V A C |  |  |  |
| 25                             | 30        | 80        | 110       | 30        | 20          |  |  |  |