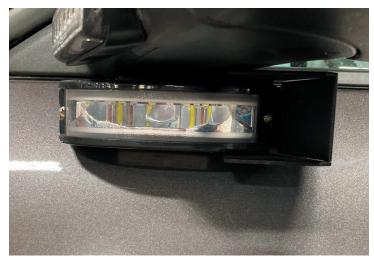

## New Shroud Kits for MicroPulse® Wide Angle 9 Light Heads and Under-Mirror Brackets

Installed MPSMW9-SHD

MPSMW9-SHD Kit and Hardware

A shroud kit for use with MicroPulse® Wide Angle 9 light heads is now available as an optional accessory. This kit works in conjunction with our under-mirror brackets to reduce potential flashback into the vehicle's cockpit. The shroud kits can be added to already-installed mirror brackets without removal of the mirror or cutting/splicing MPSW9 wires. Each kit contains two shrouds.