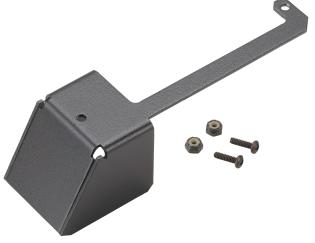

## New Shroud Kits for MicroPulse® Wide Angle 9 Light Heads and Under-Mirror Brackets

Installed MPSMW9-SHD

MPSMW9-SHD Kit and Hardware

A shroud kit for use with MicroPulse® Wide Angle 9 light heads is now available as an optional accessory. This kit works in conjunction with our under-mirror brackets to reduce potential flashback into the vehicle's cockpit. The shroud kits can be added to already-installed mirror brackets without removal of the mirror or cutting/splicing MPSW9 wires. Each kit contains two shrouds.