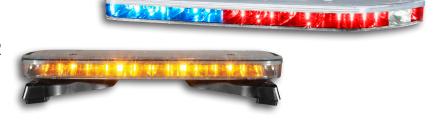

# 21-INCH ALLEGIANT® LIGHT BAR NOW AVAILABLE WITH FSJOIN.

Federal Signal is excited to announce that the 21-inch Allegiant Serial light bar is now available with FSJoin™ technology. FSJoin is a programming feature of Federal Signal's FS Convergence Network configuration software that enables the synchronization of light bars and warning lights to operate as a unified vehicle solution.