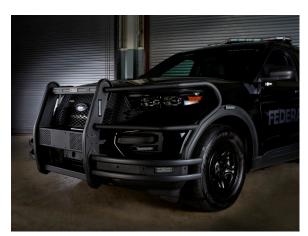

**NOTE:** The formerly used terms in the PBX Series, "Pit Bars" and "Wing Wraps," are now referred in the DFC Series as "Lower Guards" and "Upper Guards," respectively.

POLICE FIRE 800.264.3

1 of 2

Newly Released DFC Push Bumper (DFC-PB-FPIU20) Installed on a 2020-2023 Ford Police Interceptor Utility