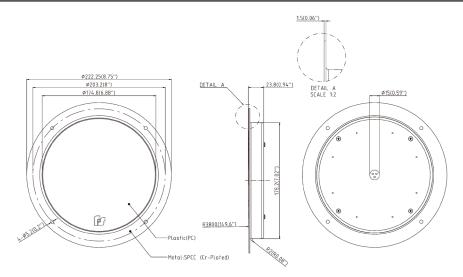

## FEATURES

- Polished aluminum base with defusing lens
- 18 high-intensity LEDs offer 950 lumen output
- Hi-Lo intensity inputs
- Input Voltage: 12VDC
- Meets KKK-1822F
- Direct replacement for halogen or incandescent lamps utilizing standard industry hole patterns and cutout dimensions
- Low amperage consumption (1.72 High/0.213 Low)
- Five year warranty

## HOW TO ORDER

| Model # | Description                          |
|---------|--------------------------------------|
| COM8PTC | 8" Round White LED compartment light |

For more information, contact your local Federal Signal sales representative, visit our website at www.fedsig.com or call us at 1-800-682-8022.