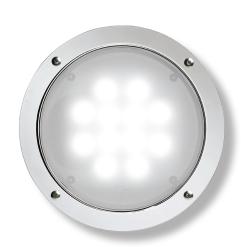

## Outfit your apparatus with Federal Signal's Commander™ Series 8" Interior Dome Light

The Commander™ Series 8" LED Dome Light is compact in design, but powerful in light output. This LED dome light is a direct replacement for halogen or incandescent lamps utilizing standard industry hole patterns and custom dimensions. Designed with 18 high-intensity LEDs, the Commander 8" dome light delivers 950 lumen output.

## FEATURES

- Polished aluminum base with defusing lens
- 18 high-intensity LEDs offer 950 lumen output
- Hi-Lo intensity inputs
- Input Voltage: 12VDC
- Meets KKK-1822F
- Direct replacement for halogen or incandescent lamps utilizing standard industry hole patterns and cutout dimensions
- Low amperage consumption (1.72 High/0.213 Low)
- Five year warranty