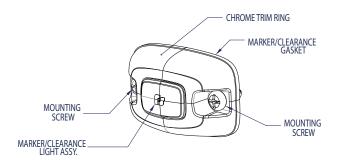

#### **FEATURES**

- Multipurpose surface mount warning and marker lights; small size allows for various mounting locations on the vehicle
- Flashing models available with the single flash pattern
- Flashing and marker lights are available in Amber and Red
- All models are fully encapsulated to prevent any moisture issues
- All models include a Chrome flange and mounting gasket
- Five-year warranty

Commander® Flashing and Marker lights have a small surface-mount design that can be mounted in various locations on a police car, fire apparatus, ambulance, and work truck. Flashing models are available with a single flash pattern and available in Amber and Red. The Marker/Clearance lights are available in Amber and Red and have a wider beam spread than the flashing models.

Flashing and Marker light models utilize (4) LEDs. All models are fully encapsulated to prevent any moisture issues and include a Chrome flange and mounting gasket.

Available colors for flashing models