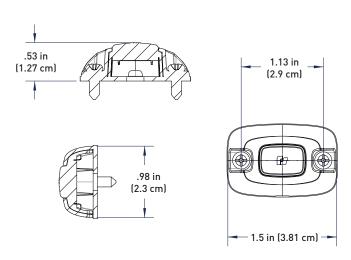

## **SPECIFICATIONS**

|                         | COM1FC (-COLOR)                                                   | COM1MC (-COLOR)  |  |
|-------------------------|-------------------------------------------------------------------|------------------|--|
| CURRENT DRAW            | MAX 0.5 A                                                         |                  |  |
| INPUT VOLTAGE           | 12 Vdc                                                            |                  |  |
| OPERATING TEMP          | $-40\degree$ to $+149\degree$ F ( $-40\degree$ to $+65\degree$ C) |                  |  |
| PHYSICAL SPECIFICATIONS |                                                                   |                  |  |
| HEIGHT                  | 0.5 in (1                                                         | 0.5 in (1.27 cm) |  |
| LENGTH                  | 1.5 in (3                                                         | 1.5 in (3.81 cm) |  |
| WIDTH                   | 0.8 in (2.0 cm)                                                   |                  |  |
| SHIP WEIGHT             |                                                                   |                  |  |