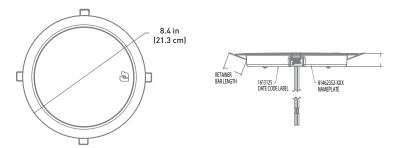

## **SPECIFICATIONS**

| VOLTAGE                 | 12 Vdc                          |
|-------------------------|---------------------------------|
| CURRENT DRAW            | Max 2.0 A                       |
| OPERATING TEMP.         | -22° to +149° F (-30° to +65°C) |
| PHYSICAL SPECIFICATIONS |                                 |
| DIAMETER                | 8.8 in (22.4 cm)                |
| WIDTH                   | 0.9 in (2.3 cm)                 |
| SHIP WEIGHT             |                                 |