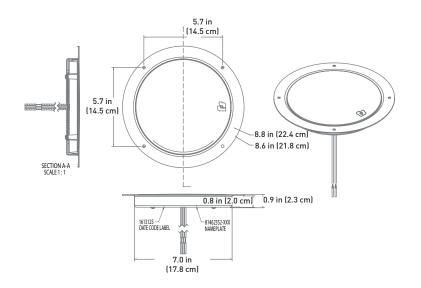

## **SPECIFICATIONS**

| VOLTAGE                 | 12 Vdc                          |
|-------------------------|---------------------------------|
| CURRENT DRAW            | Max 2.0 A                       |
| OPERATING TEMP.         | -22° to +149° F (-30° to +65°C) |
| PHYSICAL SPECIFICATIONS |                                 |
| DIAMETER                | 8.8 in (22.4 cm)                |
| WIDTH                   | 0.9 in (2.3 cm)                 |
| SHIP WEIGHT             |                                 |

1.5 lb (0.7kg)