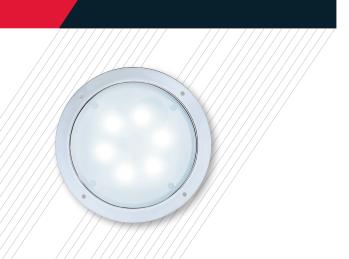

#### Ideal for Ambulance Compartment Lighting

The Commander® Series 8" LED Interior Light is compact in design but powerful in light output. This LED interior light directly replaces halogen or incandescent lamps utilizing standard industry hole patterns and custom dimensions. The COM8 can eliminate the high cost of lamp replacement associated with halogen or incandescent lamps.

The COM8 light has hi-lo intensity inputs, a low amperage consumption (1.72 High/.213 Low) and can operate from a 12 Vdc power source.

**HOW TO ORDER** 

LED Color Lens Color

COM8PTC

8" round interior light, (18) White LEDs, White Lens,